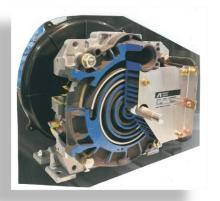

## PRODUCT APPLICATION REPORT



**Contacts:** Each Regional Sales Manager or

Toll Free: 800-440-0282, Fax: 513-755-1889

**CUSTOMER:** Aircraft Mfg. (Student Training Center)

**APPLICATION: Lab Air** 

**PRODUCTS: SLTE-20D-120-T460** 

- The SLTE-20D Duplex scroll package replaced a 20HP Ingersoll Rand reciprocating Tank Mount Duplex package. The customer wanted a new system which was more energy efficient, dependable, and quiet.
- The unit is installed in an equipment room adjacent to one of the large training areas, noise was a key factor.
- AIAE duplex control offered a cost effective controls solution extending the maintenance interval of the scroll pumps based on the customer's run/air usage profile.

AIAE Scroll Pump Cut Away





List \$32,980 SLTE-20D-120-T460

## **SPECIFICATIONS:**

Horsepower 20 HP

**Operating Pressure** Lead Pump 85-115 psi

Second Pump 75-105 psi

**Air Delivery** 59.4 CFM

Control System Multiple/Duplex/Auto Start-Stop

Noise Level 69 dBA

**Air Outlet** 1" NPT Ball Valve

Operating Voltage 3 Phase 208-230V/460V 60Hz

**Dimensions** 70"x 43"x 52" **Approximate Weight** 1,160 LBS.