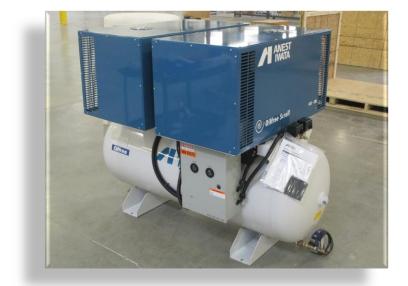

- The SLTE-20D Duplex scroll package replaced a 20HP Ingersoll Rand reciprocating Tank Mount Duplex package. The customer wanted a new system which was more energy efficient, dependable, and quiet.
- The unit is installed in an equipment room adjacent to one of the large training areas, noise was a key factor.
- AIAE duplex control offered a cost effective controls solution extending the maintenance interval of the scroll pumps based on the customer's run/air usage profile.

## **SPECIFICATIONS:**

Horsepower 20 HP

**Operating Pressure** Lead Pump 85-115 psi

Second Pump 75-105 psi

**Air Delivery** 59.4 CFM

Control System Multiple/Duplex/Auto Start-Stop

Noise Level 69 dBA

**Air Outlet** 1" NPT Ball Valve

Operating Voltage 3 Phase 208-230V/460V 60Hz

**Dimensions** 70"x 43"x 52" **Approximate Weight** 1,160 LBS.