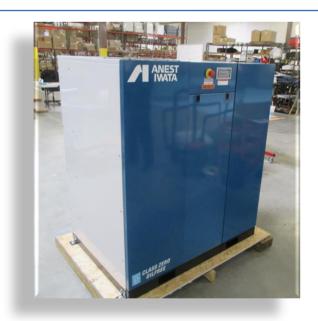

DETAILS: The customer requires "OFCDA" = Oil Free Clean Dry Air. Customer had been using a Oil Free Rotary Screw., then tried a N2 solution. The AIAE SLE-40 provides the highest quality Oil Free air available. The eight, 5HP pumps provide un-matched energy efficiency and extended maintenance intervals by turning pumps on/off based on process demand. The compact design, footprint, and lowest noise in its class allows opens up installation possibilities. Also available in a 145psi (HP) model for Semi Conductor process requiring higher pressures.

Model SLE-40-T460 List Price \$70,280

SPECIFICATIONS:

HORSEPOWER: 40 HP

**OPERATING PRESSURE: 94-116 PSI** 

AIR DELIVERY: 118.4 CFM

**CONTROL SYSTEM: MULTI UNIT CONTROL** 

- AUTO STOP/START NOISE LEVEL: 60 dBa

AIR OUTLET: BALL VALVE 1-1/2" NPT POWER: 208-230-460V/3 PHASE/60Hz

**DIMENSIONS: 26" x 38" x 62"** 

WEIGHT: 2070 LBS.