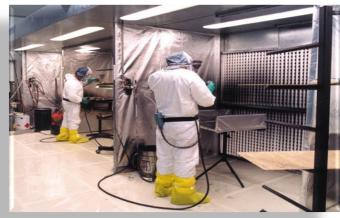

**DETAILS:** The customer added a Paint Booth and Painting Operation into a strategic location in the plant, plant manufacturing process line. The quality of the finish paint is critical and requires high quality air. The customer did not believe the existing oil flooded plant air could be cleaned up effectively and did not want to add the Paint Operation demand to the existing system. The SLTE-20D-120 is a compact High Quality Air Oil Free tank mounted solution installed at the customer's Point of Use. Minimal piping was required. The dedicated system also provides redundancy in the duplex design and at only 69 dBa contributes minimally to the OA plant noise level.