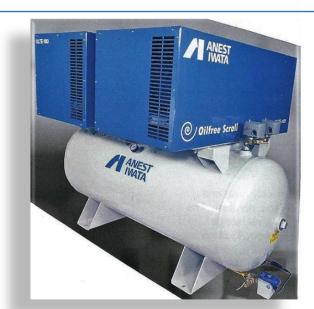

Model SLTE-20D-120-T460 List Price \$32,980

SPECIFICATIONS: HORSEPOWER: 20 HP OPERATING PRESSURE: 75-115 PSI AIR DELIVERY: 59.4 CFM CONTROL SYSTEM: MULTI UNIT CONTROL - AUTO STOP/START NOISE LEVEL: 69 dBa AIR OUTLET: BALL VALVE 1" NPT POWER: 208-230-460V/3 PHASE/60Hz DIMENSIONS: 70" x 43" x 52" WEIGHT: 1,160 LBS.