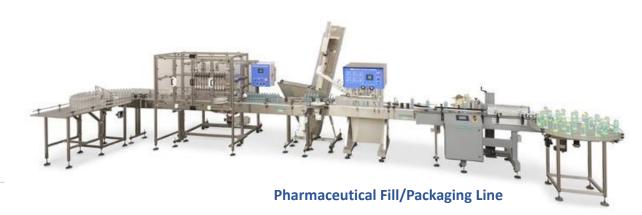

## Packaging / Filling

**Contacts:** Each Regional Sales Managers or

Toll Free: 800-440-0282, Fax: 513-755-1889

**INDUSTRY:** Packaging - Pharmaceutical

**APPLICATION:** Product Packaging/Filling

**PRODUCTS: SLE-20** 

Details: Oil Free Air required on a new packaging/fill line.

The New packaging line fills and packages pharmaceutical products. Pneumatics are used throughout the new packaging line for precision valves, cylinders, controls, and blowing. Low dewpoint dryers, high micron filtration, and oil free air prevent the process and product from contamination via the process.

The SLE-20 provided "N+1" redundancy, line specification CFM at pressure, and low noise in a compact affordable package at "Point of Use".

SPECIFICATIONS: \_\_\_\_\_ HORSEPOWER: 20HP OPERATING PRESSURE: 94-116 PSI AIR DELIVERY: 59.2 CFM CONTROL SYSTEM: MULTI UNIT CONTROL - AUTO STOP/START NOISE LEVEL: 56 dBa AIR OUTLET: BALL VALVE 1" NPT POWER: 208-230-460V/3 PHASE/60Hz DIMENSIONS: 26" x 38" x 62" WEIGHT: 1,060 LBS.