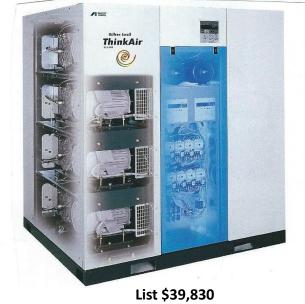

The SLE-20 provided "N+1" redundancy, line specification CFM at pressure, and low noise in a compact affordable package at "Point of Use".

SPECIFICATIONS: \_\_\_\_\_ HORSEPOWER: 20HP OPERATING PRESSURE: 94-116 PSI AIR DELIVERY: 59.2 CFM CONTROL SYSTEM: MULTI UNIT CONTROL - AUTO STOP/START NOISE LEVEL: 56 dBa AIR OUTLET: BALL VALVE 1" NPT POWER: 208-230-460V/3 PHASE/60Hz DIMENSIONS: 26" x 38" x 62" WEIGHT: 1,060 LBS.

SLE-20