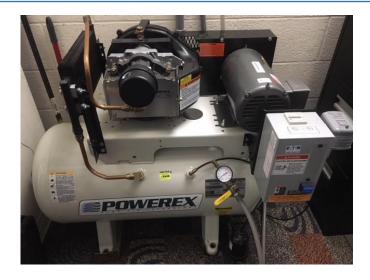

## Dental Air

**Contacts:** Each Regional Sales Managers or

Toll Free: 800-440-0282, Fax: 513-755-1889

**CUSTOMER:** Dental Office

**APPLICATION:** Dental Air "Replacement Pump"

**PRODUCTS: SL-140EB-US Scroll Pump** 

 3HP Scroll package built by AIAE, sold and installed by a Powerex distributor in 2006. Pump failed, never serviced (ran for 12 years no service)

• AIAE Distributor sold them a new replacement pump and Service Contract.