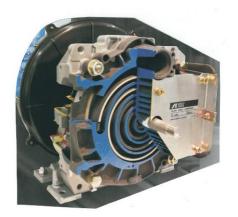

AIAE Scroll Pump Cut Away

SL-140EB-US List \$4,600 (Pump Only)

SPECIFICATIONS: 3HP

Operating Pressure: 115PSI 145PSI (H)
Operating RPM: 3140 2770 (H)

Operating Temp: 36 to 104 F