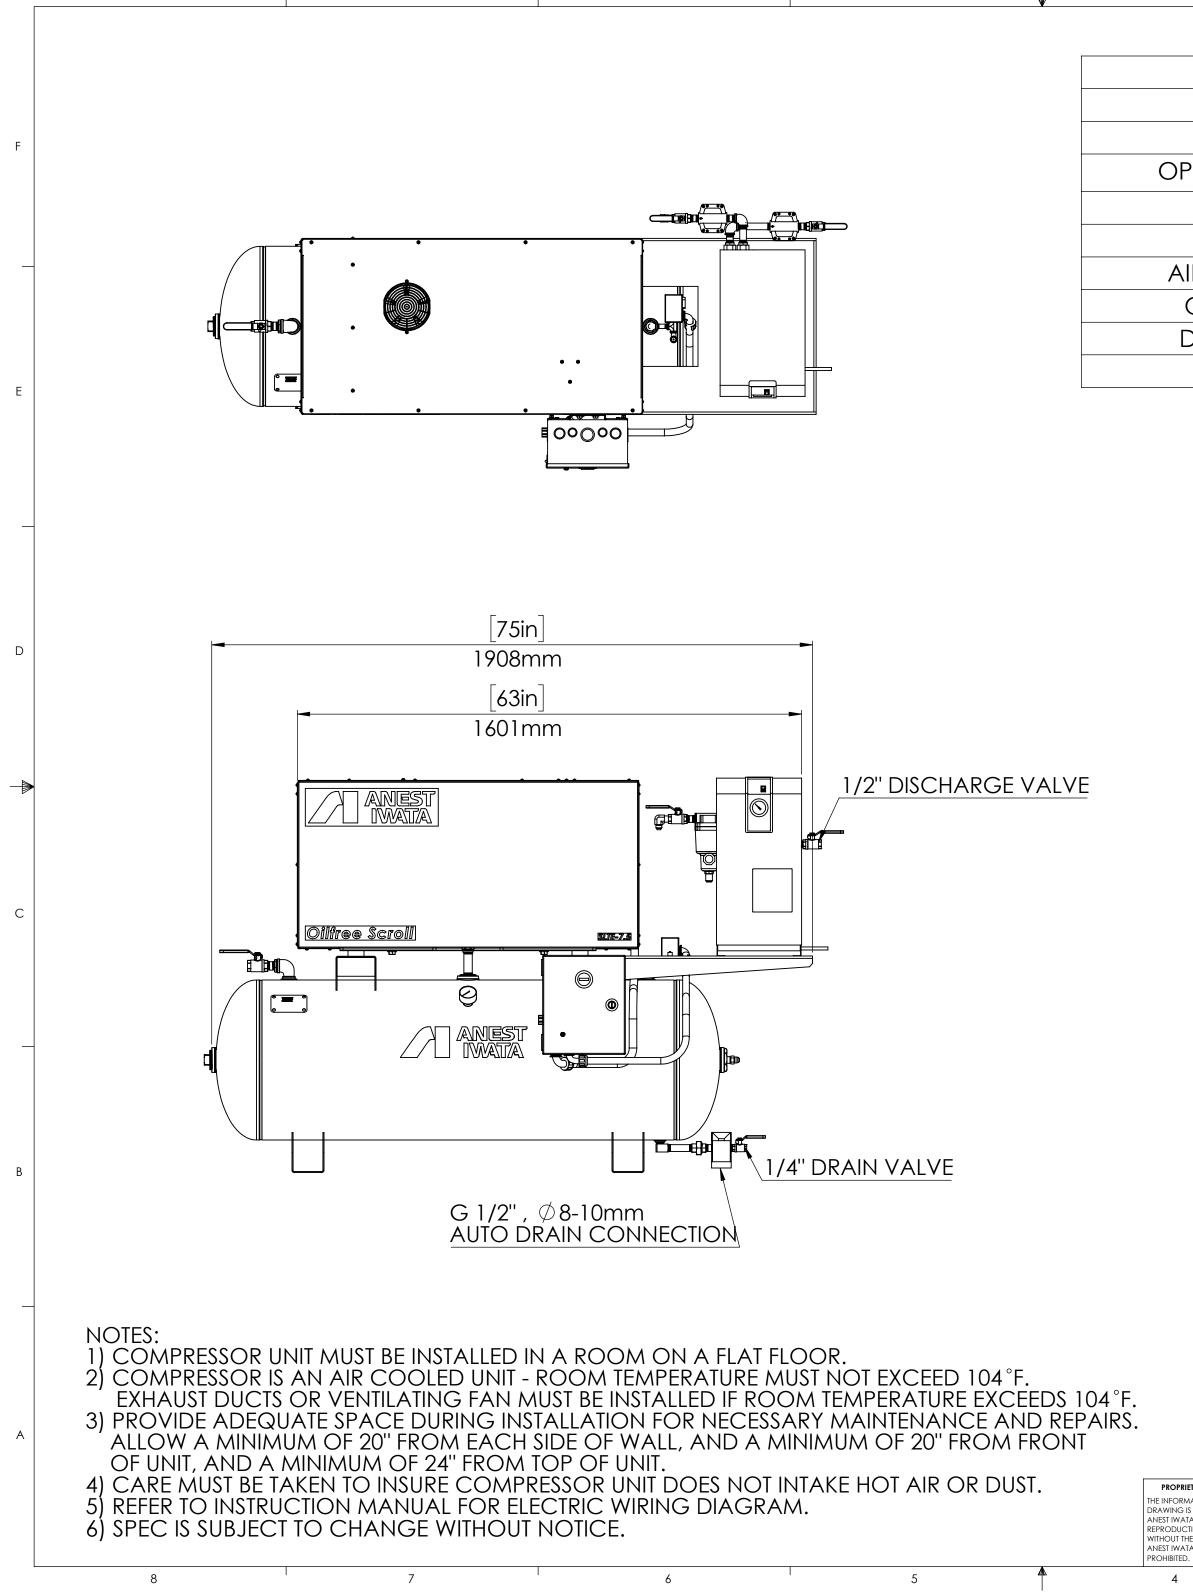

| 3 | 2 |  |
|---|---|--|
| - | E |  |

Е

D

С

| SPECIFICATIONS          |                            |  |  |  |  |  |
|-------------------------|----------------------------|--|--|--|--|--|
| MODEL NO.               | SLTE-7.5-FRD-80            |  |  |  |  |  |
| HORSEPOWER              | 7.5HP                      |  |  |  |  |  |
| PERATING PRESSURE (psi) | 85-115                     |  |  |  |  |  |
| AIR DELIVERY (cfm)      | 22.6                       |  |  |  |  |  |
| NOISE LEVEL (dB)        | 64                         |  |  |  |  |  |
| AIR OUTLET (BALL VALVE) | 1/2"                       |  |  |  |  |  |
| OPERATING VOLTAGE       | 3 Phase 208-230/460V, 60Hz |  |  |  |  |  |
| DIMENSIONS (L x W xH)   | 75 x 33 x 49               |  |  |  |  |  |
| APPROX. WT (lbs)        | TBD                        |  |  |  |  |  |
| APPROX. WI (Ibs)        | IBD                        |  |  |  |  |  |