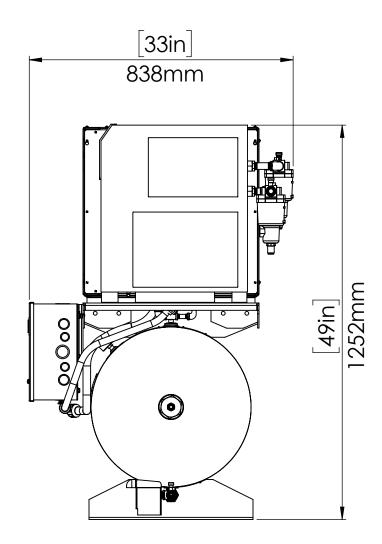

| 3 | 2 |  |
|---|---|--|
| - | E |  |

Е

D

С

| SPECIFICATIONS          |                            |  |  |  |  |  |
|-------------------------|----------------------------|--|--|--|--|--|
| MODEL NO.               | SLTE-7.5-FRD-80            |  |  |  |  |  |
| HORSEPOWER              | 7.5HP                      |  |  |  |  |  |
| PERATING PRESSURE (psi) | 85-115                     |  |  |  |  |  |
| AIR DELIVERY (cfm)      | 22.6                       |  |  |  |  |  |
| NOISE LEVEL (dB)        | 64                         |  |  |  |  |  |
| AIR OUTLET (BALL VALVE) | 1/2"                       |  |  |  |  |  |
| OPERATING VOLTAGE       | 3 Phase 208-230/460V, 60Hz |  |  |  |  |  |
| DIMENSIONS (L x W xH)   | 75 x 33 x 49               |  |  |  |  |  |
| APPROX. WT (lbs)        | TBD                        |  |  |  |  |  |
| APPROX. WI (Ibs)        | IBD                        |  |  |  |  |  |