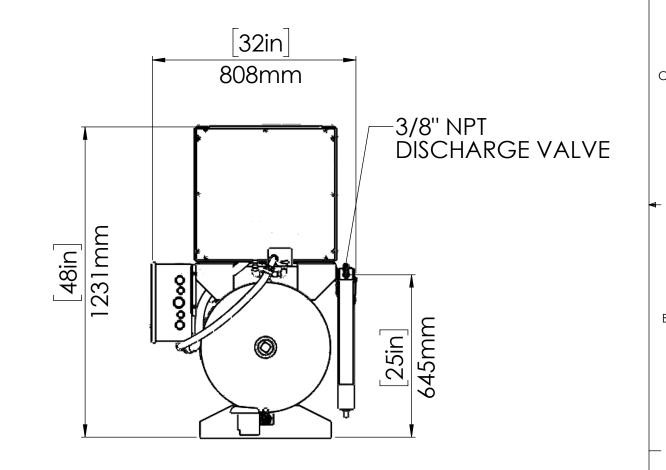

00000

| SLTE-5-FM-60          | SLTE-5H-FM-60                                                                                 |
|-----------------------|-----------------------------------------------------------------------------------------------|
| 5                     | 5                                                                                             |
| 85-115                | 115-145                                                                                       |
| 13.4                  | 10.9                                                                                          |
| MULTIPLE UNIT CONTROL | - AUTO/START STOP                                                                             |
| 61                    |                                                                                               |
| 1/2" N                | PT                                                                                            |
| 3 PHASE, 208-230      | )/460V, 60 Hz                                                                                 |
| 49" x 32"             | x 48"                                                                                         |
| 465                   |                                                                                               |
|                       | 5<br>85-115<br>13.4<br>MULTIPLE UNIT CONTROL<br>61<br>1/2" N<br>3 PHASE, 208-230<br>49" x 32" |