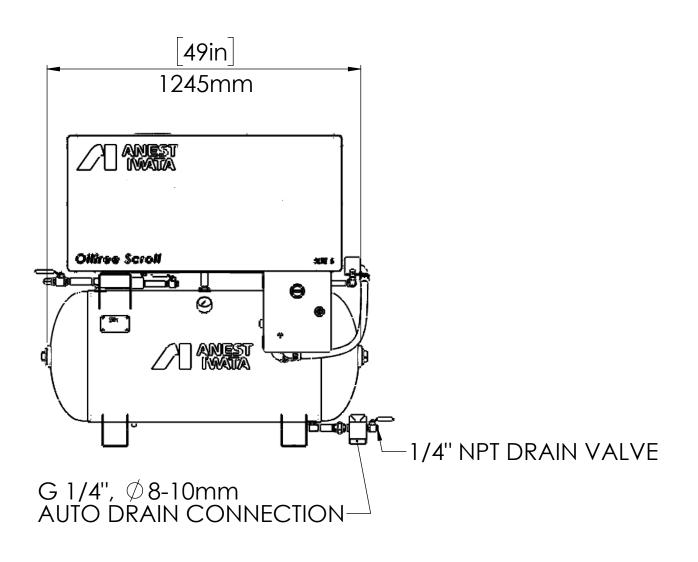

00000

| SLTE-5-FM-60          | SLTE-5H-FM-60                                                                                 |
|-----------------------|-----------------------------------------------------------------------------------------------|
| 5                     | 5                                                                                             |
| 85-115                | 115-145                                                                                       |
| 13.4                  | 10.9                                                                                          |
| MULTIPLE UNIT CONTROL | - AUTO/START STOP                                                                             |
| 61                    |                                                                                               |
| 1/2" N                | PT                                                                                            |
| 3 PHASE, 208-230      | )/460V, 60 Hz                                                                                 |
| 49" x 32"             | x 48"                                                                                         |
| 465                   |                                                                                               |
|                       | 5<br>85-115<br>13.4<br>MULTIPLE UNIT CONTROL<br>61<br>1/2" N<br>3 PHASE, 208-230<br>49" x 32" |