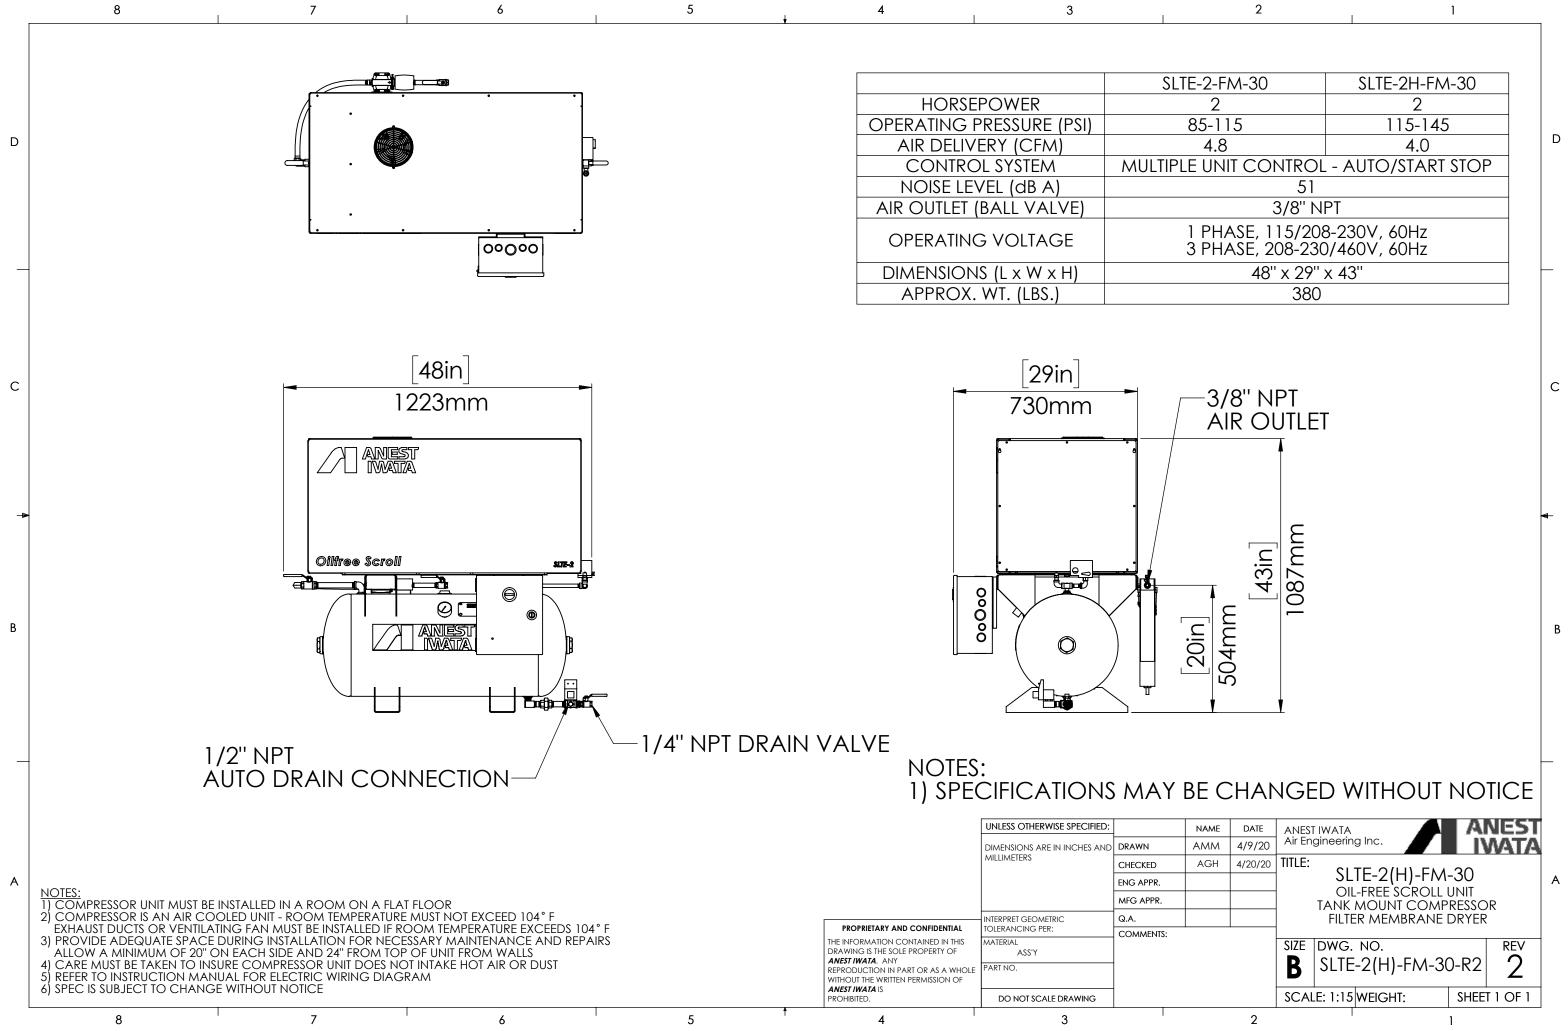

|    | NAME | DATE    |                                                                  |                                 |        |    | NEST         |      |  |
|----|------|---------|------------------------------------------------------------------|---------------------------------|--------|----|--------------|------|--|
|    | AMM  | 4/9/20  | Air Engineering Inc.                                             |                                 |        |    |              | MATA |  |
|    | AGH  | 4/20/20 | TITLE:                                                           | CI                              |        |    | 20           |      |  |
|    |      |         | SLTE-2(H)-FM-30<br>OIL-FREE SCROLL UNIT<br>TANK MOUNT COMPRESSOR |                                 |        |    |              |      |  |
|    |      |         |                                                                  |                                 |        |    |              |      |  |
|    |      |         |                                                                  |                                 |        |    |              |      |  |
|    |      |         | FILTER MEMBRANE DRYER                                            |                                 |        |    |              |      |  |
|    |      |         |                                                                  | FILTER IVIEIVIDRAINE DRIER      |        |    |              |      |  |
| S: |      |         |                                                                  |                                 |        |    |              |      |  |
|    |      |         | SIZE DWG. NO. REV                                                |                                 |        |    |              |      |  |
|    |      |         |                                                                  |                                 |        |    |              |      |  |
|    |      |         | В                                                                | <b>B</b>   SLTE-2(H)-FM-30-R2 2 |        |    |              |      |  |
|    |      |         |                                                                  |                                 |        |    |              | _    |  |
|    |      |         | SCALE: 1:15                                                      |                                 | WEICHT |    | SHEET 1 OF 1 |      |  |
|    |      |         |                                                                  |                                 | MLIGH  | 1. | JULL         |      |  |
|    |      | 2       |                                                                  |                                 |        |    | 1            |      |  |