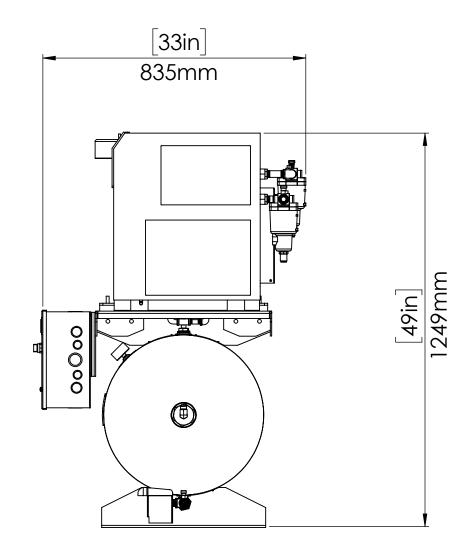

| SPECIFICATIONS             |  |  |  |  |  |  |  |  |
|----------------------------|--|--|--|--|--|--|--|--|
| SLT-7.5-FRD-80             |  |  |  |  |  |  |  |  |
| 7.5HP                      |  |  |  |  |  |  |  |  |
| 85-115                     |  |  |  |  |  |  |  |  |
| 22.6                       |  |  |  |  |  |  |  |  |
| 74                         |  |  |  |  |  |  |  |  |
| 1/2"                       |  |  |  |  |  |  |  |  |
| 3 Phase 208-230/460V, 60Hz |  |  |  |  |  |  |  |  |
| 75 x 33 x 49               |  |  |  |  |  |  |  |  |
| TBD                        |  |  |  |  |  |  |  |  |
|                            |  |  |  |  |  |  |  |  |

Е

D

С

|                                                                                                            |             |         | UNLESS OTHERWISE SPECIFIED:           |             | NAME | DATE    | ANEST IWATA Air Engir | eering Inc   |
|------------------------------------------------------------------------------------------------------------|-------------|---------|---------------------------------------|-------------|------|---------|-----------------------|--------------|
| -                                                                                                          |             |         | DIMENSIONS ARE IN INCHES              | DRAWN       | AMM  | 2/21/20 |                       |              |
| -                                                                                                          |             |         |                                       | CHECKED     |      |         |                       |              |
|                                                                                                            |             |         |                                       | ENG APPR.   |      |         | SLT-7.5-FR            | D-80         |
|                                                                                                            |             |         |                                       | MFG APPR.   |      |         | 7.5HP SCROLL I        |              |
|                                                                                                            |             |         | INTERPRET GEOMETRIC                   | Q.A.        |      |         | DRYER DUPL            |              |
| ETARY AND CONFIDENTIAL<br>MATION CONTAINED IN THIS<br>S THE SOLE PROPERTY OF<br>IA Air Engineering Inc ANY |             |         | TOLERANCING PER:<br>MATERIAL<br>ASS'Y | _ COMMENTS: |      |         | SIZE DWG. NO.         | REV          |
| TION IN PART OR AS A WHOLE<br>TE WRITTEN PERMISSION OF                                                     | NEXT ASSY   | USED ON | FINISH                                | -           |      |         | C SLT-7.5(H)-FRD      | -80          |
| IA Air Engineering Inc. IS                                                                                 | APPLICATION |         | DO NOT SCALE DRAWING                  |             |      |         | SCALE: 1:12 WEIGHT:   | SHEET 1 OF 1 |
| 1.                                                                                                         | 3           |         |                                       | 2           |      |         | 1                     |              |