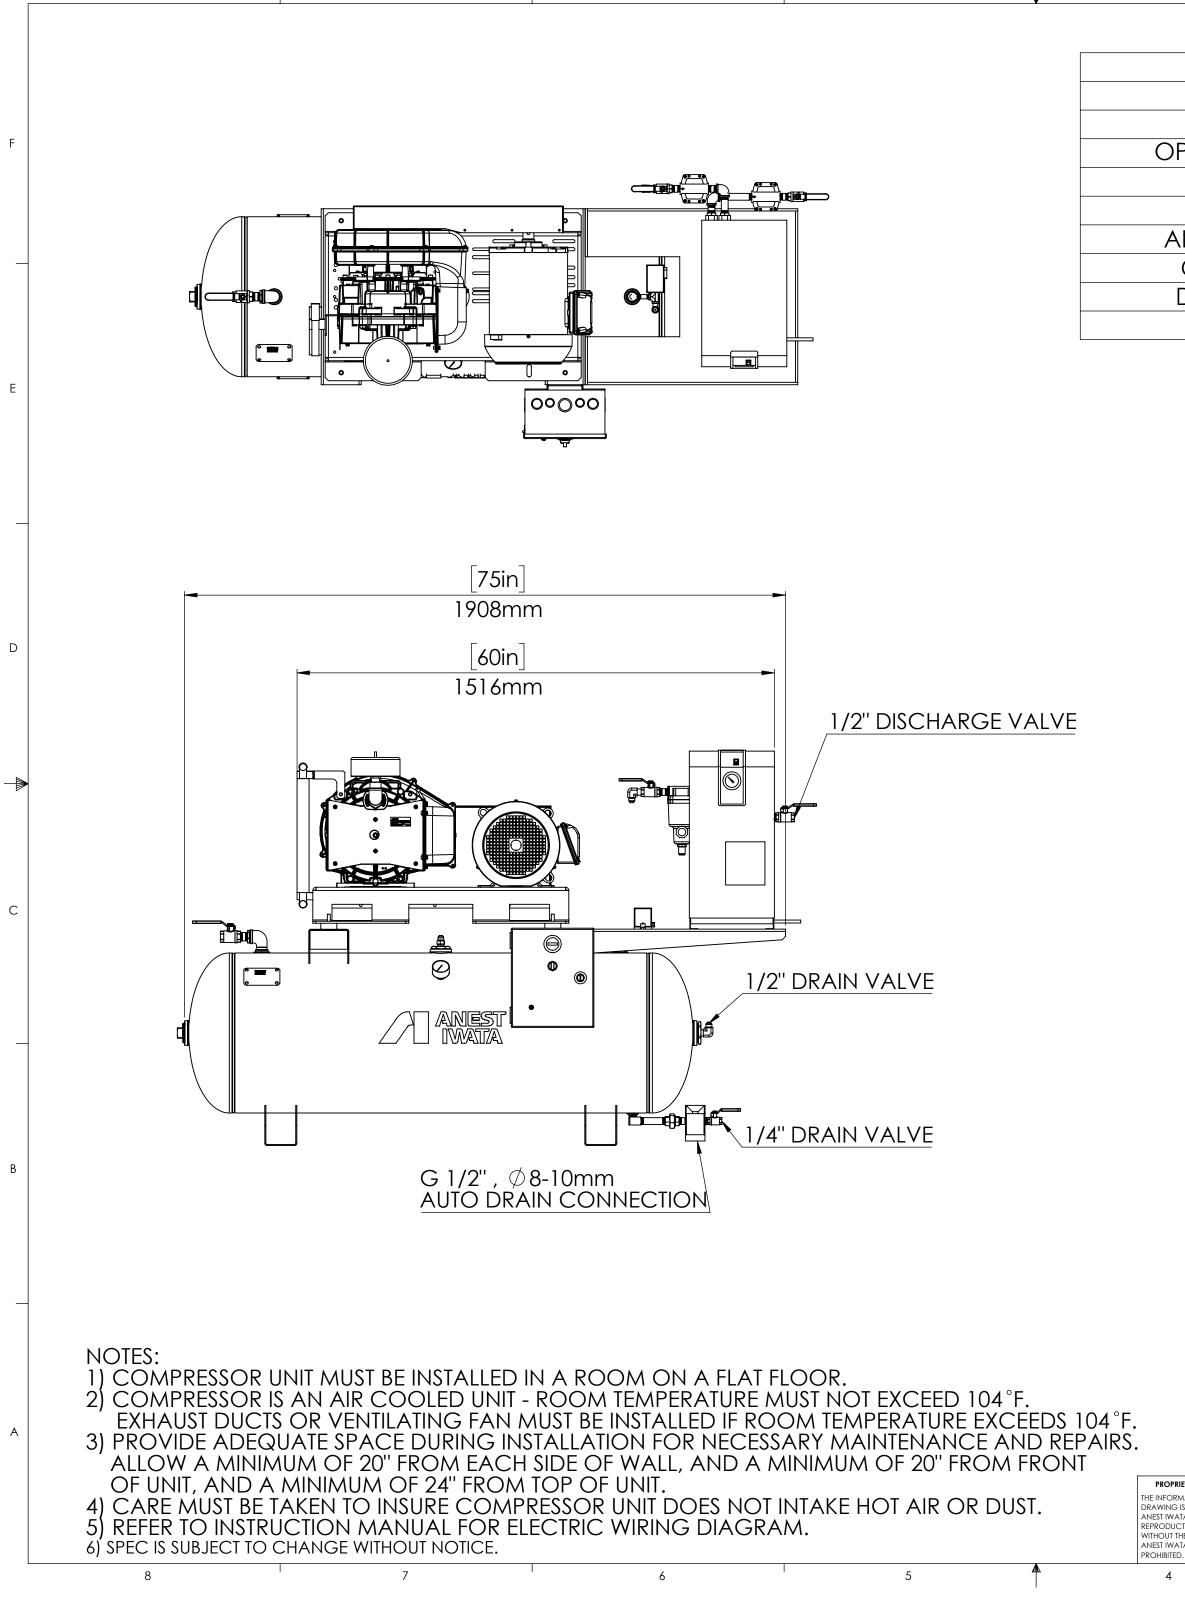

| SPECIFICATIONS             |  |  |  |  |  |  |  |  |
|----------------------------|--|--|--|--|--|--|--|--|
| SLT-7.5-FRD-80             |  |  |  |  |  |  |  |  |
| 7.5HP                      |  |  |  |  |  |  |  |  |
| 85-115                     |  |  |  |  |  |  |  |  |
| 22.6                       |  |  |  |  |  |  |  |  |
| 74                         |  |  |  |  |  |  |  |  |
| 1/2"                       |  |  |  |  |  |  |  |  |
| 3 Phase 208-230/460V, 60Hz |  |  |  |  |  |  |  |  |
| 75 x 33 x 49               |  |  |  |  |  |  |  |  |
| TBD                        |  |  |  |  |  |  |  |  |
|                            |  |  |  |  |  |  |  |  |

Е

D

С

|                                                                                                            |             |         | UNLESS OTHERWISE SPECIFIED:           |             | NAME | DATE    | ANEST IWATA Air Engir | eering Inc   |
|------------------------------------------------------------------------------------------------------------|-------------|---------|---------------------------------------|-------------|------|---------|-----------------------|--------------|
| -                                                                                                          |             |         | DIMENSIONS ARE IN INCHES              | DRAWN       | AMM  | 2/21/20 |                       |              |
| -                                                                                                          |             |         |                                       | CHECKED     |      |         |                       |              |
|                                                                                                            |             |         |                                       | ENG APPR.   |      |         | SLT-7.5-FR            | D-80         |
|                                                                                                            |             |         |                                       | MFG APPR.   |      |         | 7.5HP SCROLL I        |              |
|                                                                                                            |             |         | INTERPRET GEOMETRIC                   | Q.A.        |      |         | DRYER DUPL            |              |
| ETARY AND CONFIDENTIAL<br>MATION CONTAINED IN THIS<br>S THE SOLE PROPERTY OF<br>IA Air Engineering Inc ANY |             |         | TOLERANCING PER:<br>MATERIAL<br>ASS'Y | _ COMMENTS: |      |         | SIZE DWG. NO.         | REV          |
| TION IN PART OR AS A WHOLE<br>TE WRITTEN PERMISSION OF                                                     | NEXT ASSY   | USED ON | FINISH                                | -           |      |         | C SLT-7.5(H)-FRD      | -80          |
| IA Air Engineering Inc. IS                                                                                 | APPLICATION |         | DO NOT SCALE DRAWING                  |             |      |         | SCALE: 1:12 WEIGHT:   | SHEET 1 OF 1 |
| 1.                                                                                                         | 3           |         |                                       | 2           |      |         | 1                     |              |