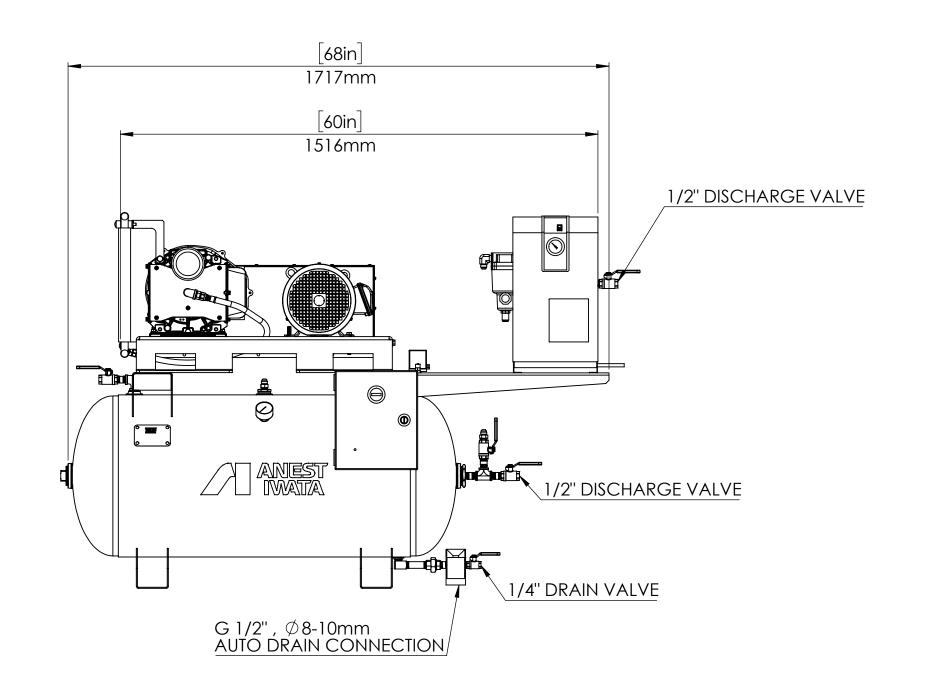

| SPECIFICATIONS           |                             |  |  |  |  |  |
|--------------------------|-----------------------------|--|--|--|--|--|
| MODEL NO.                | SLT-5-FRD                   |  |  |  |  |  |
| HORSEPOWER               | 5HP                         |  |  |  |  |  |
| OPERATING PRESSURE (psi) | 85-115                      |  |  |  |  |  |
| AIR DELIVERY (cfm)       | 14.8                        |  |  |  |  |  |
| NOISE LEVEL (dB)         | 68                          |  |  |  |  |  |
| AIR OUTLET (BALL VALVE)  | 1/2" NPT                    |  |  |  |  |  |
| OPERATING VOLTAGE        | 3 Phase, 208-230/460V, 60Hz |  |  |  |  |  |
| DIMENSIONS (L x W x H)   | 68 x 32 x 47                |  |  |  |  |  |
| APPROX. WT (lbs)         | TBD                         |  |  |  |  |  |

6

1) COMPRESSOR UNIT MUST BE INSTALLED IN A ROOM ON A FLAT FLOOR.

2) COMPRESSOR IS AN AIR COOLED UNIT - ROOM TEMPERATURE MUST NOT EXCEED 104°F.

EXHAUST DUCTS OR VENTILATING FAN MUST BE INSTALLED IF ROOM TEMPERATURE EXCEEDS 104°F.

3) PROVIDE ADEQUATE SPACE DURING INSTALLATION FOR NECESSARY MAINTENANCE AND REPAIRS.

ALLOW A MINIMUM OF 20" FROM EACH SIDE OF WALL, AND A MINIMUM OF 20" FROM FRONT

OF UNIT, AND A MINIMUM OF 24" FROM TOP OF UNIT.

4) CARE MUST BE TAKEN TO INSURE COMPRESSOR UNIT DOES NOT INTAKE HOT AIR OR DUST.

5) REFER TO INSTRUCTION MANUAL FOR ELECTRIC WIRING DIAGRAM.
6) SPEC IS SUBJECT TO CHANGE WITHOUT NOTICE.

|                                                                                                                                                          |           |         | UNLESS OTHERWISE SPECIFIED: |           | NAME | DATE    | ANEST IWATA Air Engineering Inc.            |  |
|----------------------------------------------------------------------------------------------------------------------------------------------------------|-----------|---------|-----------------------------|-----------|------|---------|---------------------------------------------|--|
|                                                                                                                                                          |           |         | DIMENSIONS ARE IN INCHES    | DRAWN     | AMM  | 2/12/20 | 7 (1423) 1447 (1747 (III Erigineening line. |  |
|                                                                                                                                                          |           |         | _                           | CHECKED   |      |         | TITLE:                                      |  |
|                                                                                                                                                          |           |         |                             | ENG APPR. |      |         | SLT-5-FRD-60                                |  |
|                                                                                                                                                          |           |         |                             | MFG APPR. |      |         |                                             |  |
| DDODDITTA DV. AND CONFIDENTIAL                                                                                                                           |           |         | INTERPRET GEOMETRIC         | Q.A.      |      |         | 5HP SCROLL RECIPROCATING DRYER DUPLEX       |  |
| PROPRIETARY AND CONFIDENTIAL  THE INFORMATION CONTAINED IN THIS                                                                                          |           |         | TOLERANCING PER:            | COMMENTS: |      |         |                                             |  |
| DRAWING IS THE SOLE PROPERTY OF                                                                                                                          |           |         | MATERIAL                    |           |      |         | SIZE DWG. NO.                               |  |
| ANEST IWATA Air Engineering Inc ANY REPRODUCTION IN PART OR AS A WHOLE WITHOUT THE WRITTEN PERMISSION OF ANEST IWATA Air Engineering Inc. IS PROHIBITED. | NEXT ASSY | USED ON | PART NO.<br>ASS'Y           |           |      |         | <b>C</b> SLT-5(H)-FRD-60                    |  |
|                                                                                                                                                          | APPLIC    | CATION  | DO NOT SCALE DRAWING        | 1         |      |         | SCALE: 1:12 WEIGHT: SHEET 1 OF 1            |  |