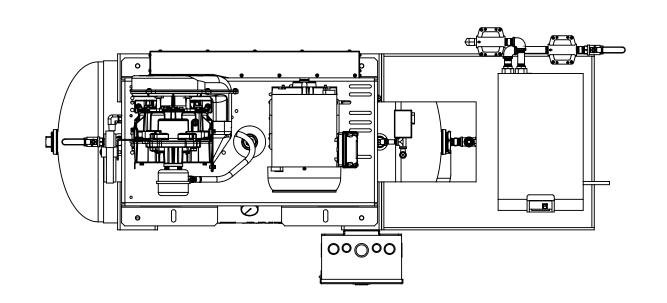

| SPECIFICATIONS           |                             |  |  |  |  |  |
|--------------------------|-----------------------------|--|--|--|--|--|
| MODEL NO.                | SLT-5-FRD                   |  |  |  |  |  |
| HORSEPOWER               | 5HP                         |  |  |  |  |  |
| OPERATING PRESSURE (psi) | 85-115                      |  |  |  |  |  |
| AIR DELIVERY (cfm)       | 14.8                        |  |  |  |  |  |
| NOISE LEVEL (dB)         | 68                          |  |  |  |  |  |
| AIR OUTLET (BALL VALVE)  | 1/2" NPT                    |  |  |  |  |  |
| OPERATING VOLTAGE        | 3 Phase, 208-230/460V, 60Hz |  |  |  |  |  |
| DIMENSIONS (L x W x H)   | 68 x 32 x 47                |  |  |  |  |  |
| APPROX. WT (lbs)         | TBD                         |  |  |  |  |  |

6

1) COMPRESSOR UNIT MUST BE INSTALLED IN A ROOM ON A FLAT FLOOR.

2) COMPRESSOR IS AN AIR COOLED UNIT - ROOM TEMPERATURE MUST NOT EXCEED 104°F.

EXHAUST DUCTS OR VENTILATING FAN MUST BE INSTALLED IF ROOM TEMPERATURE EXCEEDS 104°F.

3) PROVIDE ADEQUATE SPACE DURING INSTALLATION FOR NECESSARY MAINTENANCE AND REPAIRS.

ALLOW A MINIMUM OF 20" FROM EACH SIDE OF WALL, AND A MINIMUM OF 20" FROM FRONT

OF UNIT, AND A MINIMUM OF 24" FROM TOP OF UNIT.

4) CARE MUST BE TAKEN TO INSURE COMPRESSOR UNIT DOES NOT INTAKE HOT AIR OR DUST.

5) REFER TO INSTRUCTION MANUAL FOR ELECTRIC WIRING DIAGRAM.
6) SPEC IS SUBJECT TO CHANGE WITHOUT NOTICE.

|                                                                                                                                                          |           |         | UNLESS OTHERWISE SPECIFIED: |           | NAME | DATE    | ANEST IWATA Air Engineering Inc.            |  |
|----------------------------------------------------------------------------------------------------------------------------------------------------------|-----------|---------|-----------------------------|-----------|------|---------|---------------------------------------------|--|
|                                                                                                                                                          |           |         | DIMENSIONS ARE IN INCHES    | DRAWN     | AMM  | 2/12/20 | 7 (1423) 1447 (1747 (III Erigineening line. |  |
|                                                                                                                                                          |           |         | _                           | CHECKED   |      |         | TITLE:                                      |  |
|                                                                                                                                                          |           |         |                             | ENG APPR. |      |         | SLT-5-FRD-60                                |  |
|                                                                                                                                                          |           |         |                             | MFG APPR. |      |         |                                             |  |
| DDODDITTA DV. AND CONFIDENTIAL                                                                                                                           |           |         | INTERPRET GEOMETRIC         | Q.A.      |      |         | 5HP SCROLL RECIPROCATING DRYER DUPLEX       |  |
| PROPRIETARY AND CONFIDENTIAL  THE INFORMATION CONTAINED IN THIS                                                                                          |           |         | TOLERANCING PER:            | COMMENTS: |      |         |                                             |  |
| DRAWING IS THE SOLE PROPERTY OF                                                                                                                          |           |         | MATERIAL                    |           |      |         | SIZE DWG. NO.                               |  |
| ANEST IWATA Air Engineering Inc ANY REPRODUCTION IN PART OR AS A WHOLE WITHOUT THE WRITTEN PERMISSION OF ANEST IWATA Air Engineering Inc. IS PROHIBITED. | NEXT ASSY | USED ON | PART NO.<br>ASS'Y           |           |      |         | <b>C</b> SLT-5(H)-FRD-60                    |  |
|                                                                                                                                                          | APPLIC    | CATION  | DO NOT SCALE DRAWING        | 1         |      |         | SCALE: 1:12 WEIGHT: SHEET 1 OF 1            |  |