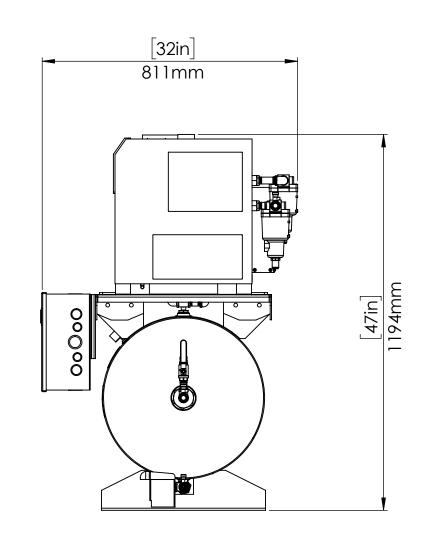

| SPECIFICATIONS           |                             |  |  |  |  |  |
|--------------------------|-----------------------------|--|--|--|--|--|
| MODEL NO.                | SLT-5-FRD                   |  |  |  |  |  |
| HORSEPOWER               | 5HP                         |  |  |  |  |  |
| OPERATING PRESSURE (psi) | 85-115                      |  |  |  |  |  |
| AIR DELIVERY (cfm)       | 14.8                        |  |  |  |  |  |
| NOISE LEVEL (dB)         | 68                          |  |  |  |  |  |
| AIR OUTLET (BALL VALVE)  | 1/2" NPT                    |  |  |  |  |  |
| OPERATING VOLTAGE        | 3 Phase, 208-230/460V, 60Hz |  |  |  |  |  |
| DIMENSIONS (L x W x H)   | 68 x 32 x 47                |  |  |  |  |  |
| APPROX. WT (lbs)         | TBD                         |  |  |  |  |  |