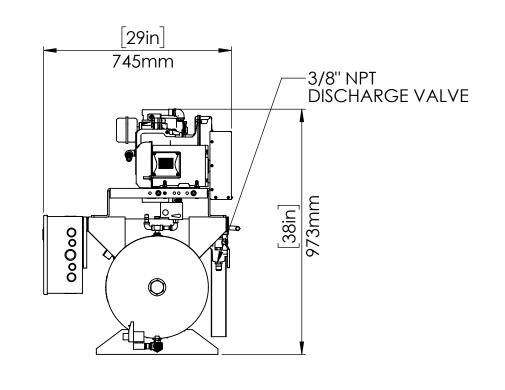

D

С

| NOTES:                                                                                |
|---------------------------------------------------------------------------------------|
| 1) COMPRESSOR UNIT MUST BE INSTALLED IN A ROOM ON A FLAT FLOOR                        |
| 2) COMPRESSOR IS AN AIR COOLED UNIT - ROOM TEMPERATURE MUST NOT EXCEED 104° F         |
| EXHAUST DUCTS OR VENTILATING FAN MUST BE INSTALLED IF ROOM TEMPERATURE EXCEEDS 104° F |
| 3) PROVIDE ADEQUATE SPACE DURING INSTALLATION FOR NECESSARY MAINTENANCE AND REPAIRS   |
| ALLOW A MINIMUM OF 20" ON EACH SIDE AND 24" FROM TOP OF UNIT FROM WALLS               |
| 4) CARE MUST BE TAKEN TO INSURE COMPRESSOR UNIT DOES NOT INTAKE HOT AIR OR DUST       |
| 5) REFER TO INSTRUCTION MANUAL FOR ELECTRIC WIRING DIAGRAM                            |
| 6) SPEC IS SUBJECT TO CHANGE WITHOUT NOTICE                                           |
|                                                                                       |