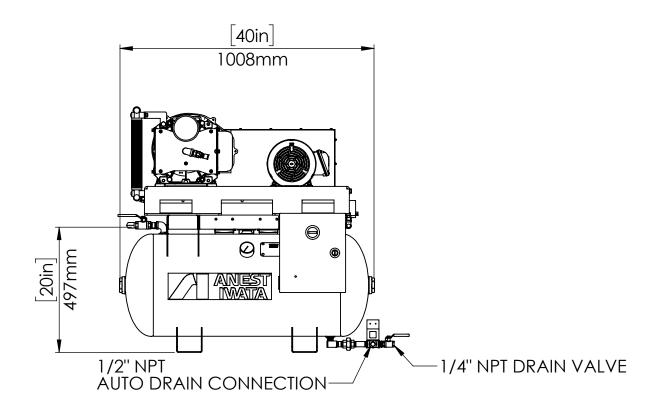

D

С

| NOTES:                                                                                |
|---------------------------------------------------------------------------------------|
| 1) COMPRESSOR UNIT MUST BE INSTALLED IN A ROOM ON A FLAT FLOOR                        |
| 2) COMPRESSOR IS AN AIR COOLED UNIT - ROOM TEMPERATURE MUST NOT EXCEED 104° F         |
| EXHAUST DUCTS OR VENTILATING FAN MUST BE INSTALLED IF ROOM TEMPERATURE EXCEEDS 104° F |
| 3) PROVIDE ADEQUATE SPACE DURING INSTALLATION FOR NECESSARY MAINTENANCE AND REPAIRS   |
| ALLOW A MINIMUM OF 20" ON EACH SIDE AND 24" FROM TOP OF UNIT FROM WALLS               |
| 4) CARE MUST BE TAKEN TO INSURE COMPRESSOR UNIT DOES NOT INTAKE HOT AIR OR DUST       |
| 5) REFER TO INSTRUCTION MANUAL FOR ELECTRIC WIRING DIAGRAM                            |
| 6) SPEC IS SUBJECT TO CHANGE WITHOUT NOTICE                                           |
|                                                                                       |