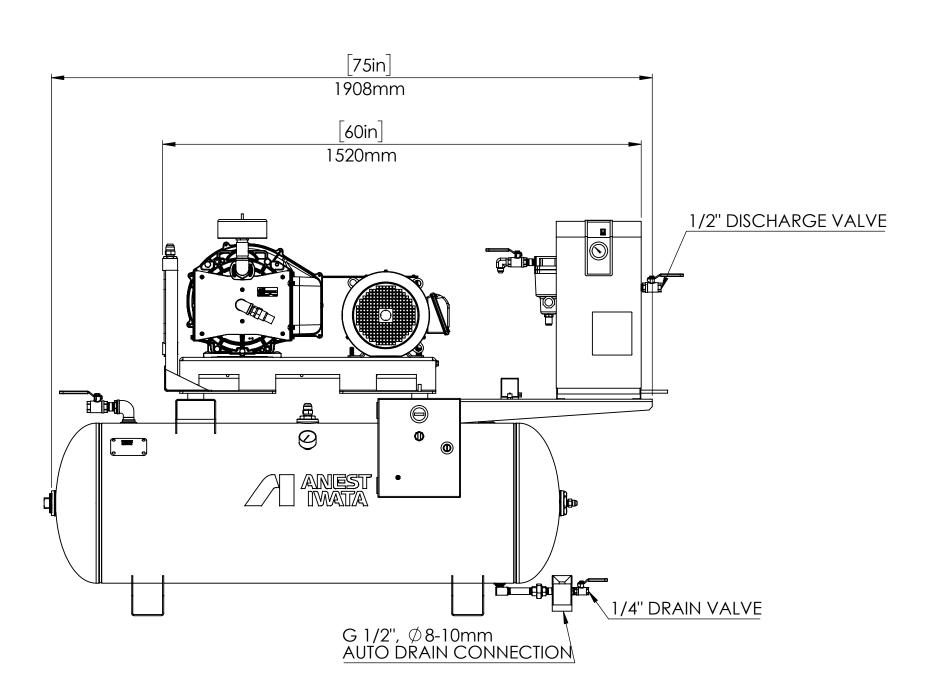

6

| SPECIFIC                | CATIONS                     |  |  |  |  |
|-------------------------|-----------------------------|--|--|--|--|
| MODEL NO.               | SLT-10-FRD-80               |  |  |  |  |
| HORSEPOWER              | 10HP                        |  |  |  |  |
| OPERATING POWER (psi)   | 85-115                      |  |  |  |  |
| AIR DELIVERY (cfm)      | 29.7                        |  |  |  |  |
| NOISELEVEL (dB)         | 75                          |  |  |  |  |
| AIR OUTLET (BALL VALVE) | 1/2" NPT                    |  |  |  |  |
| OPERATING VOLTAGE       | 3 Phase, 208-230/460V, 60Hz |  |  |  |  |
| DIMENSIONS (L x W x H)  | 75 x 33 x 49                |  |  |  |  |
| APPROX. WT (lbs)        | TBD                         |  |  |  |  |

## NOTES:

1) COMPRESSOR UNIT MUST BE INSTALLED IN A ROOM ON A FLAT FLOOR.
2) COMPRESSOR IS AN AIR COOLED UNIT - ROOM TEMPERATURE MUST NOT EXCEED 104°F.

2) COMPRESSOR IS AN AIR COOLED UNIT - ROOM TEMPERATURE MUST NOT EXCEED 104°F.

EXHAUST DUCTS OR VENTILATING FAN MUST BE INSTALLED IF ROOM TEMPERATURE EXCEEDS 104°F.

3) PROVIDE ADEQUATE SPACE DURING INSTALLATION FOR NECESSARY MAINTENANCE AND REPAIRS.

ALLOW A MINIMUM OF 20" FROM EACH SIDE OF WALL, AND A MINIMUM OF 20" FROM FRONT OF UNIT, AND A MINIMUM OF 24" FROM TOP OF UNIT.

4) CARE MUST BE TAKEN TO INSURE COMPRESSOR UNIT DOES NOT INTAKE HOT AIR OR DUST.

5) REFER TO INSTRUCTION MANUAL FOR ELECTRIC WIRING DIAGRAM.

6) SPEC IS SUBJECT TO CHANGE WITHOUT NOTICE.

|                                                                                                                                                                                                                                                         |           |         |                                         |           |           |         |                                              | l |
|---------------------------------------------------------------------------------------------------------------------------------------------------------------------------------------------------------------------------------------------------------|-----------|---------|-----------------------------------------|-----------|-----------|---------|----------------------------------------------|---|
|                                                                                                                                                                                                                                                         |           |         | UNLESS OTHERWISE SPECIFIED:             |           | NAME      | DATE    | ANEST IWATA Air Engineering Inc.             |   |
|                                                                                                                                                                                                                                                         |           |         | DIMENSIONS ARE IN INCHES                | DRAWN     | AMM       | 2/21/20 | 7 / (1423) 1747 (1747 (1747 Engineening inc. |   |
|                                                                                                                                                                                                                                                         |           |         |                                         | CHECKED   |           |         | TITLE: CLT 10 EDD 00                         |   |
|                                                                                                                                                                                                                                                         |           |         |                                         | ENG APPR. |           |         | SLT-10-FRD-80                                | Α |
|                                                                                                                                                                                                                                                         |           |         |                                         | MFG APPR. |           |         | 10HP SCROLL PUMP                             |   |
| PROPRIETARY AND CONFIDENTIAL THE INFORMATION CONTAINED IN THIS DRAWING IS THE SOLE PROPERTY OF ANEST IWATA Air Engineering Inc ANY REPRODUCTION IN PART OR AS A WHOLE WITHOUT THE WRITTEN PERMISSION OF ANEST IWATA Air Engineering Inc. IS PROHIBITED. |           |         | INTERPRET GEOMETRIC<br>TOLERANCING PER: | Q.A.      |           |         | DRYER DUPLEX                                 |   |
|                                                                                                                                                                                                                                                         |           |         |                                         | COMMENTS: | COMMENTS: |         |                                              |   |
|                                                                                                                                                                                                                                                         |           |         | MATERIAL ASS'Y                          |           |           |         | SIZE DWG. NO.                                |   |
|                                                                                                                                                                                                                                                         | NEXT ASSY | USED ON | FINISH                                  | -         |           |         | <b>C</b> SLT-10(H)-FRD-80                    |   |
|                                                                                                                                                                                                                                                         | APPL      | ICATION | DO NOT SCALE DRAWING                    | 1         |           |         | SCALE: 1:12 WEIGHT: SHEET 1 OF 1             |   |