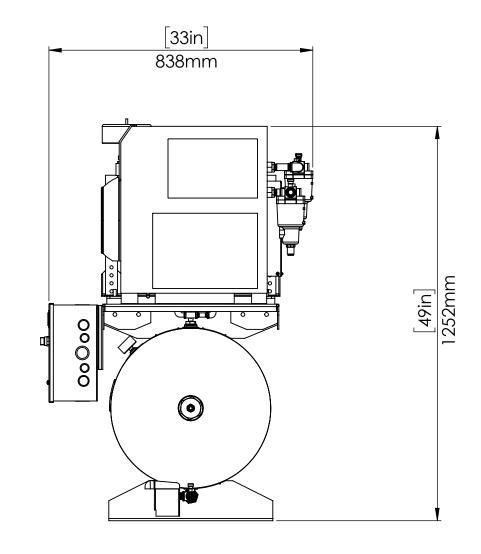

6

| SPECIFIC                | CATIONS                     |  |  |  |  |
|-------------------------|-----------------------------|--|--|--|--|
| MODEL NO.               | SLT-10-FRD-80               |  |  |  |  |
| HORSEPOWER              | 10HP                        |  |  |  |  |
| OPERATING POWER (psi)   | 85-115                      |  |  |  |  |
| AIR DELIVERY (cfm)      | 29.7                        |  |  |  |  |
| NOISELEVEL (dB)         | 75                          |  |  |  |  |
| AIR OUTLET (BALL VALVE) | 1/2" NPT                    |  |  |  |  |
| OPERATING VOLTAGE       | 3 Phase, 208-230/460V, 60Hz |  |  |  |  |
| DIMENSIONS (L x W x H)  | 75 x 33 x 49                |  |  |  |  |
| APPROX. WT (lbs)        | TBD                         |  |  |  |  |