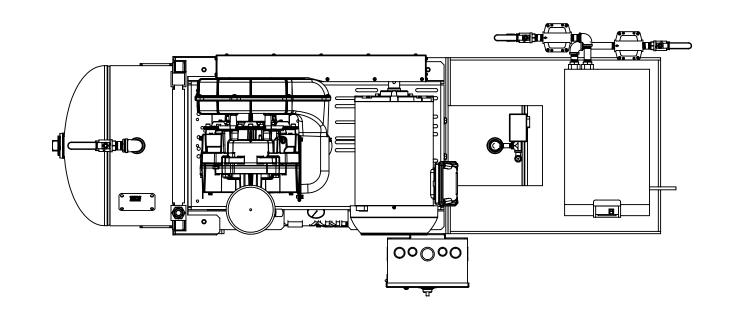

6

| SPECIFIC                | CATIONS                     |  |  |  |  |
|-------------------------|-----------------------------|--|--|--|--|
| MODEL NO.               | SLT-10-FRD-80               |  |  |  |  |
| HORSEPOWER              | 10HP                        |  |  |  |  |
| OPERATING POWER (psi)   | 85-115                      |  |  |  |  |
| AIR DELIVERY (cfm)      | 29.7                        |  |  |  |  |
| NOISELEVEL (dB)         | 75                          |  |  |  |  |
| AIR OUTLET (BALL VALVE) | 1/2" NPT                    |  |  |  |  |
| OPERATING VOLTAGE       | 3 Phase, 208-230/460V, 60Hz |  |  |  |  |
| DIMENSIONS (L x W x H)  | 75 x 33 x 49                |  |  |  |  |
| APPROX. WT (lbs)        | TBD                         |  |  |  |  |

## NOTES:

1) COMPRESSOR UNIT MUST BE INSTALLED IN A ROOM ON A FLAT FLOOR.
2) COMPRESSOR IS AN AIR COOLED UNIT - ROOM TEMPERATURE MUST NOT EXCEED 104°F.

2) COMPRESSOR IS AN AIR COOLED UNIT - ROOM TEMPERATURE MUST NOT EXCEED 104°F.

EXHAUST DUCTS OR VENTILATING FAN MUST BE INSTALLED IF ROOM TEMPERATURE EXCEEDS 104°F.

3) PROVIDE ADEQUATE SPACE DURING INSTALLATION FOR NECESSARY MAINTENANCE AND REPAIRS.

ALLOW A MINIMUM OF 20" FROM EACH SIDE OF WALL, AND A MINIMUM OF 20" FROM FRONT OF UNIT, AND A MINIMUM OF 24" FROM TOP OF UNIT.

4) CARE MUST BE TAKEN TO INSURE COMPRESSOR UNIT DOES NOT INTAKE HOT AIR OR DUST.

5) REFER TO INSTRUCTION MANUAL FOR ELECTRIC WIRING DIAGRAM.

6) SPEC IS SUBJECT TO CHANGE WITHOUT NOTICE.

|                                                                                                                                                                                                                                                         |           |         |                                         |           |           |         |                                              | l |
|---------------------------------------------------------------------------------------------------------------------------------------------------------------------------------------------------------------------------------------------------------|-----------|---------|-----------------------------------------|-----------|-----------|---------|----------------------------------------------|---|
|                                                                                                                                                                                                                                                         |           |         | UNLESS OTHERWISE SPECIFIED:             |           | NAME      | DATE    | ANEST IWATA Air Engineering Inc.             |   |
|                                                                                                                                                                                                                                                         |           |         | DIMENSIONS ARE IN INCHES                | DRAWN     | AMM       | 2/21/20 | 7 / (1423) 1747 (1747 (1747 Engineening inc. |   |
|                                                                                                                                                                                                                                                         |           |         |                                         | CHECKED   |           |         | TITLE: CLT 10 EDD 00                         |   |
|                                                                                                                                                                                                                                                         |           |         |                                         | ENG APPR. |           |         | SLT-10-FRD-80                                | Α |
|                                                                                                                                                                                                                                                         |           |         |                                         | MFG APPR. |           |         | 10HP SCROLL PUMP                             |   |
| PROPRIETARY AND CONFIDENTIAL THE INFORMATION CONTAINED IN THIS DRAWING IS THE SOLE PROPERTY OF ANEST IWATA Air Engineering Inc ANY REPRODUCTION IN PART OR AS A WHOLE WITHOUT THE WRITTEN PERMISSION OF ANEST IWATA Air Engineering Inc. IS PROHIBITED. |           |         | INTERPRET GEOMETRIC<br>TOLERANCING PER: | Q.A.      |           |         | DRYER DUPLEX                                 |   |
|                                                                                                                                                                                                                                                         |           |         |                                         | COMMENTS: | COMMENTS: |         |                                              |   |
|                                                                                                                                                                                                                                                         |           |         | MATERIAL ASS'Y                          |           |           |         | SIZE DWG. NO.                                |   |
|                                                                                                                                                                                                                                                         | NEXT ASSY | USED ON | FINISH                                  | -         |           |         | <b>C</b> SLT-10(H)-FRD-80                    |   |
|                                                                                                                                                                                                                                                         | APPL      | ICATION | DO NOT SCALE DRAWING                    | 1         |           |         | SCALE: 1:12 WEIGHT: SHEET 1 OF 1             |   |