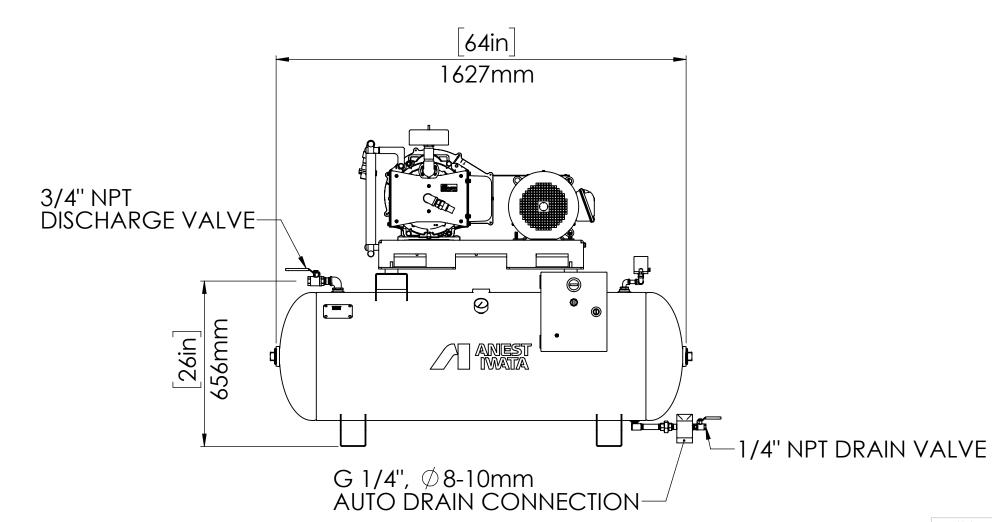

00000

|                          | SLT-10H-80                              |
|--------------------------|-----------------------------------------|
| HORSEPOWER               | 10                                      |
| OPERATING PRESSURE (PSI) | 115-145                                 |
| AIR DELIVERY (CFM)       | 23.3                                    |
| CONTROL SYSTEM           | MULTIPLE UNIT CONTROL - AUTO START/STOP |
| NOISE LEVEL (dB A)       | 75                                      |
| AIR OUTLET (BALL VALVE)  | 3/4" NPT                                |
| OPERATING VOLTAGE        | 3 PHASE, 208-230V/460V, 60Hz            |
| DIMENSIONS (LxWxH)       | 64" x 29" x 49"                         |
| APPROX. WT. (LBS.)       | 580                                     |

[29in] 739mm [49in] 257mm 00000

| NOTES:                                                                                |  |
|---------------------------------------------------------------------------------------|--|
| 1) COMPRESSOR UNIT MUST BE INSTALLED IN A ROOM ON A FLAT FLOOR                        |  |
|                                                                                       |  |
| 2) COMPRESSOR IS AN AIR COOLED UNIT - ROOM TEMPERATURE MUST NOT EXCEED 104° F         |  |
| EXHAUST DUCTS OR VENTILATING FAN MUST BE INSTALLED IF ROOM TEMPERATURE EXCEEDS 104° F |  |
| 3) PROVIDE ADEQUATE SPACE DURING INSTALLATION FOR NECESSARY MAINTENANCE AND REPAIRS   |  |

3) PROVIDE ADEQUATE SPACE DURING INSTALLATION FOR NECESSARY MAINTENANCE AND REPAIRS ALLOW A MINIMUM OF 20" ON EACH SIDE AND 24" FROM TOP OF UNIT FROM WALLS
4) CARE MUST BE TAKEN TO INSURE COMPRESSOR UNIT DOES NOT INTAKE HOT AIR OR DUST
5) REFER TO INSTRUCTION MANUAL FOR ELECTRIC WIRING DIAGRAM
6) SPEC IS SUBJECT TO CHANGE WITHOUT NOTICE