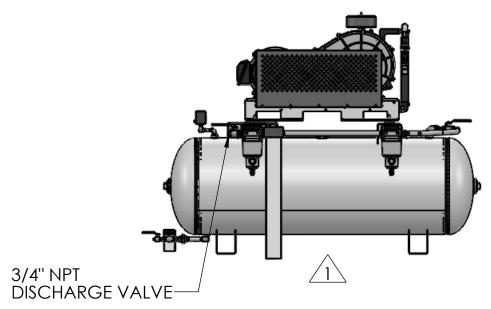

|                          | SLT-10-FM-80                            |  |  |  |  |  |
|--------------------------|-----------------------------------------|--|--|--|--|--|
| HORSEPOWER               | 10                                      |  |  |  |  |  |
| OPERATING PRESSURE (PSI) | 85-115                                  |  |  |  |  |  |
| AIR DELIVERY (CFM)       | 26.9                                    |  |  |  |  |  |
| CONTROL SYSTEM           | MULTIPLE UNIT CONTROL - AUTO START/STOP |  |  |  |  |  |
| NOISE LEVEL (dB A)       | 75                                      |  |  |  |  |  |
| AIR OUTLET (BALL VALVE)  | 3/4" NPT                                |  |  |  |  |  |
| OPERATING VOLTAGE        | 3 PHASE, 208-230V/460V, 60Hz            |  |  |  |  |  |
| DIMENSIONS (LxWxH)       | 63" x 33" x 49"                         |  |  |  |  |  |
| APPROX. WT. (LBS.)       | 595                                     |  |  |  |  |  |