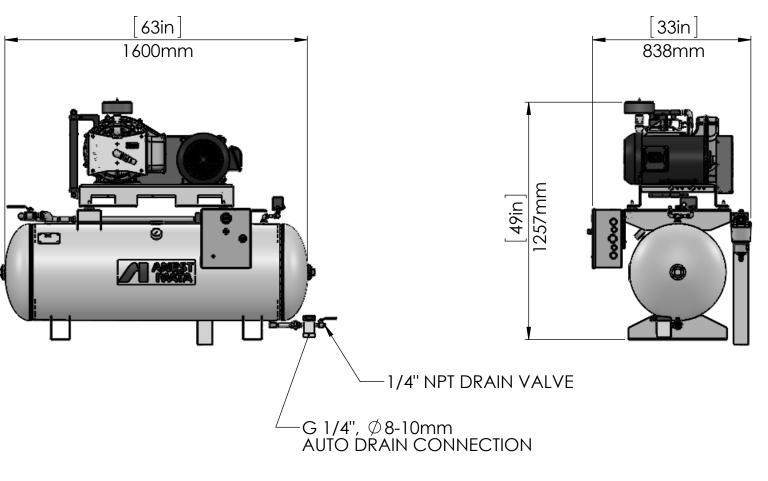

|                          | SLT-10-FM-80                            |  |  |  |  |  |
|--------------------------|-----------------------------------------|--|--|--|--|--|
| HORSEPOWER               | 10                                      |  |  |  |  |  |
| OPERATING PRESSURE (PSI) | 85-115                                  |  |  |  |  |  |
| AIR DELIVERY (CFM)       | 26.9                                    |  |  |  |  |  |
| CONTROL SYSTEM           | MULTIPLE UNIT CONTROL - AUTO START/STOP |  |  |  |  |  |
| NOISE LEVEL (dB A)       | 75                                      |  |  |  |  |  |
| AIR OUTLET (BALL VALVE)  | 3/4" NPT                                |  |  |  |  |  |
| OPERATING VOLTAGE        | 3 PHASE, 208-230V/460V, 60Hz            |  |  |  |  |  |
| DIMENSIONS (LxWxH)       | 63" x 33" x 49"                         |  |  |  |  |  |
| APPROX. WT. (LBS.)       | 595                                     |  |  |  |  |  |

NOTES:

1) COMPRESSOR UNIT MUST BE INSTALLED IN A ROOM ON A FLAT FLOOR

2) COMPRESSOR IS AN AIR COOLED UNIT - ROOM TEMPERATURE MUST NOT EXCEED 104° F
EXHAUST DUCTS OR VENTILATING FAN MUST BE INSTALLED IF ROOM TEMPERATURE EXCEEDS 104° F

3) PROVIDE ADEQUATE SPACE DURING INSTALLATION FOR NECESSARY MAINTENANCE AND REPAIRS
ALLOW A MINIMUM OF 20" ON EACH SIDE AND 24" FROM TOP OF UNIT FROM WALLS

4) CARE MUST BE TAKEN TO INSURE COMPRESSOR UNIT DOES NOT INTAKE HOT AIR OR DUST

5) REFER TO INSTRUCTION MANUAL FOR ELECTRIC WIRING DIAGRAM

6) SPEC IS SUBJECT TO CHANGE WITHOUT NOTICE

SHEET 1 OF 1

D

С