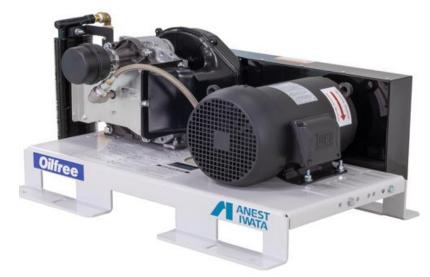

## SLBE-2-S115 Specifications:

HP: 2

Power: 1 phase/60hz/208,230,460 (Single phase 115V and 230V optional) Pressure: 116 psi and (H) 145 psi Air Delivery: 5,3 scfm (H) 4.5 scfm

Base Mount - No controls (Controls are Optional -

Shipped Loose) Noise: 50 dBa

Dimensions: (LxWxH): 34" x 22" x 17" Approximate Weight: 140 lbs.

## **Features**

No oil required for lubrication Clean, 100% Oil Free air Quiet Scroll operation Fan Guard Large capacity intake filter (Optional Controls includes Starter)