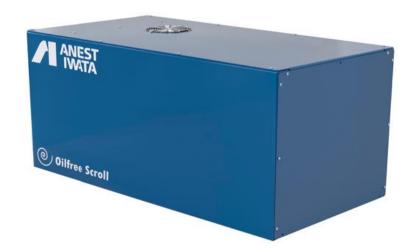

## **Anest Iwata SLBE-2-XXXX**

**Enclosed Oil Free Scroll Base Mount Compressor** 

The SLB Series has no oil and therefore requires no oil maintenance.

The Orbiting Scroll Technology is extremely quiet with almost zero vibration.

The ducted cage fan insures ample cooling, no vibration, and quiet operation.

Available in standard (116psi) and High Pressure (145 psi) models

Large capacity filter for optimum efficiency.

TEFC motor and belt guard standard on all models.