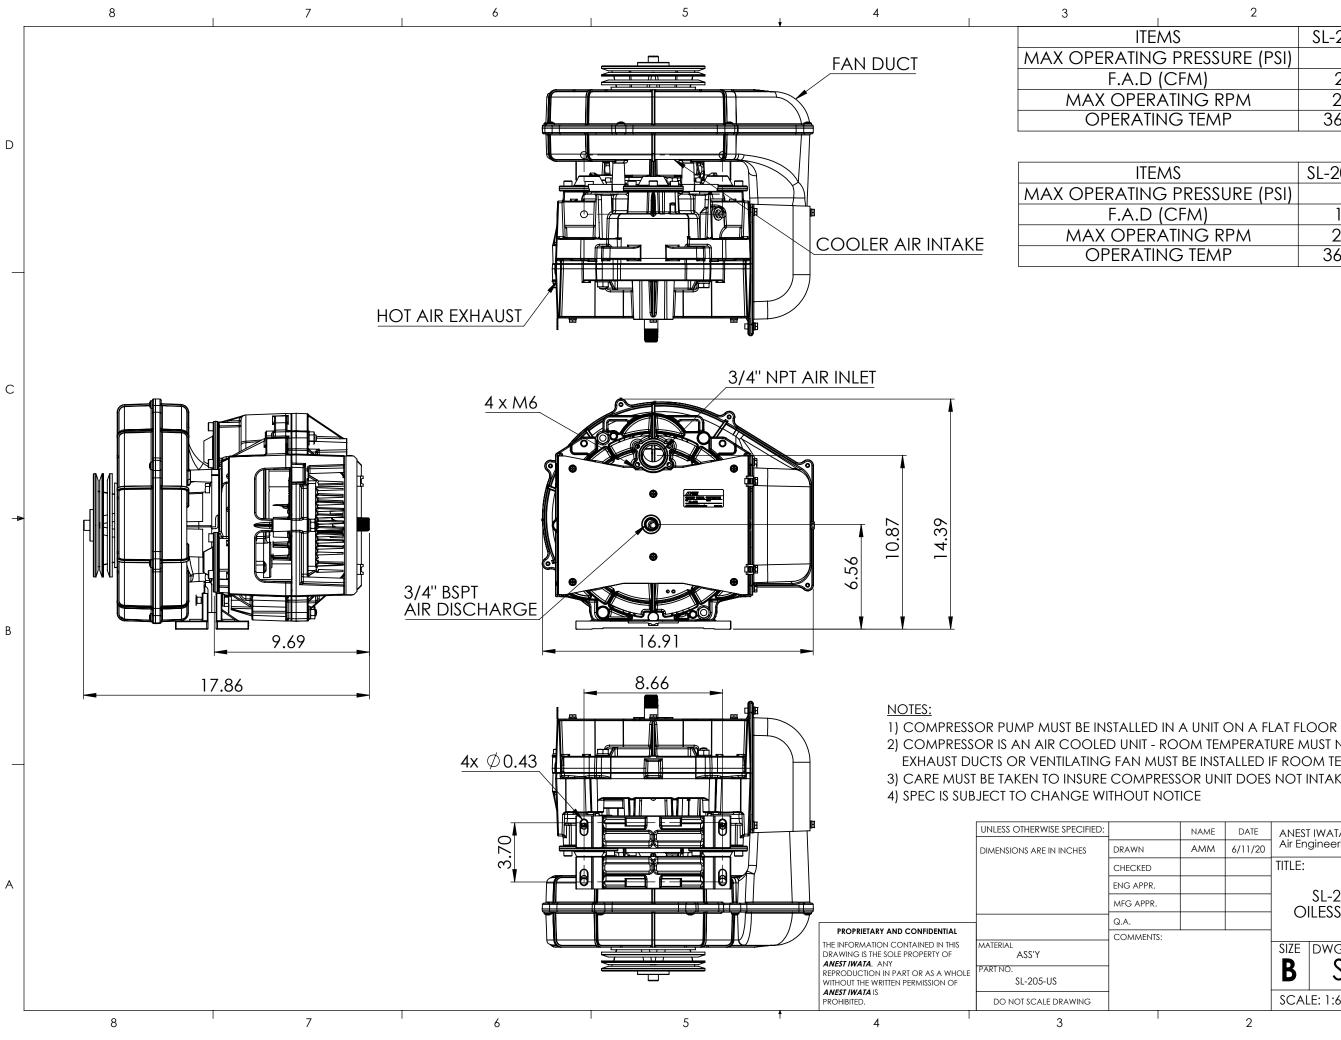

| 2                | 1                  |       | 1         |  |  |
|------------------|--------------------|-------|-----------|--|--|
| MS               | SL-20              | D5-US | SL-210-US |  |  |
| G PRESSURE (PSI) | 116                |       |           |  |  |
| (CFM)            | 22                 | 2.6   | 29.7      |  |  |
| ATING RPM        | 28                 | 300   | 3200      |  |  |
| NG TEMP          | 36 TO 104 degree F |       |           |  |  |
|                  |                    |       |           |  |  |

| MS               | SL-2051-US | SL-2101-US |  |  |
|------------------|------------|------------|--|--|
| G PRESSURE (PSI) | 145        |            |  |  |
| (CFM)            | 16.2       | 23.3       |  |  |
| ATING RPM        | 2650       | 3100       |  |  |
| NG TEMP          | 36 TO 104  | degree F   |  |  |

2) COMPRESSOR IS AN AIR COOLED UNIT - ROOM TEMPERATURE MUST NOT EXCEED 104° F EXHAUST DUCTS OR VENTILATING FAN MUST BE INSTALLED IF ROOM TEMPERATURE EXCEEDS 104° F 3) CARE MUST BE TAKEN TO INSURE COMPRESSOR UNIT DOES NOT INTAKE HOT AIR OR DUST

|    | NAME | DATE    | ANEST IWATA             |                          |        |      |      | NEST     |   |
|----|------|---------|-------------------------|--------------------------|--------|------|------|----------|---|
|    | AMM  | 6/11/20 | Air Engineering Inc.    |                          |        | MATA |      |          |   |
|    |      |         | TITLE:                  |                          |        |      |      |          |   |
|    |      |         |                         |                          |        |      |      |          | А |
|    |      |         | SL-205/2051/210/2101-US |                          |        |      |      |          |   |
|    |      |         |                         | OILESS SCROLL COMPRESSOR |        |      |      |          |   |
| S: |      |         | 0175                    |                          |        |      |      |          |   |
|    |      |         | SIZE                    | DWG.                     |        |      | ~    | REV      |   |
|    |      |         | B                       | 5                        | L-20   | 15-U | 2    |          |   |
|    |      |         |                         |                          | T      |      |      |          |   |
|    |      |         | SCAL                    | E: 1:6                   | WEIGHT |      | SHEE | T 1 OF 1 |   |
|    |      | 2       |                         |                          |        |      | 1    |          |   |