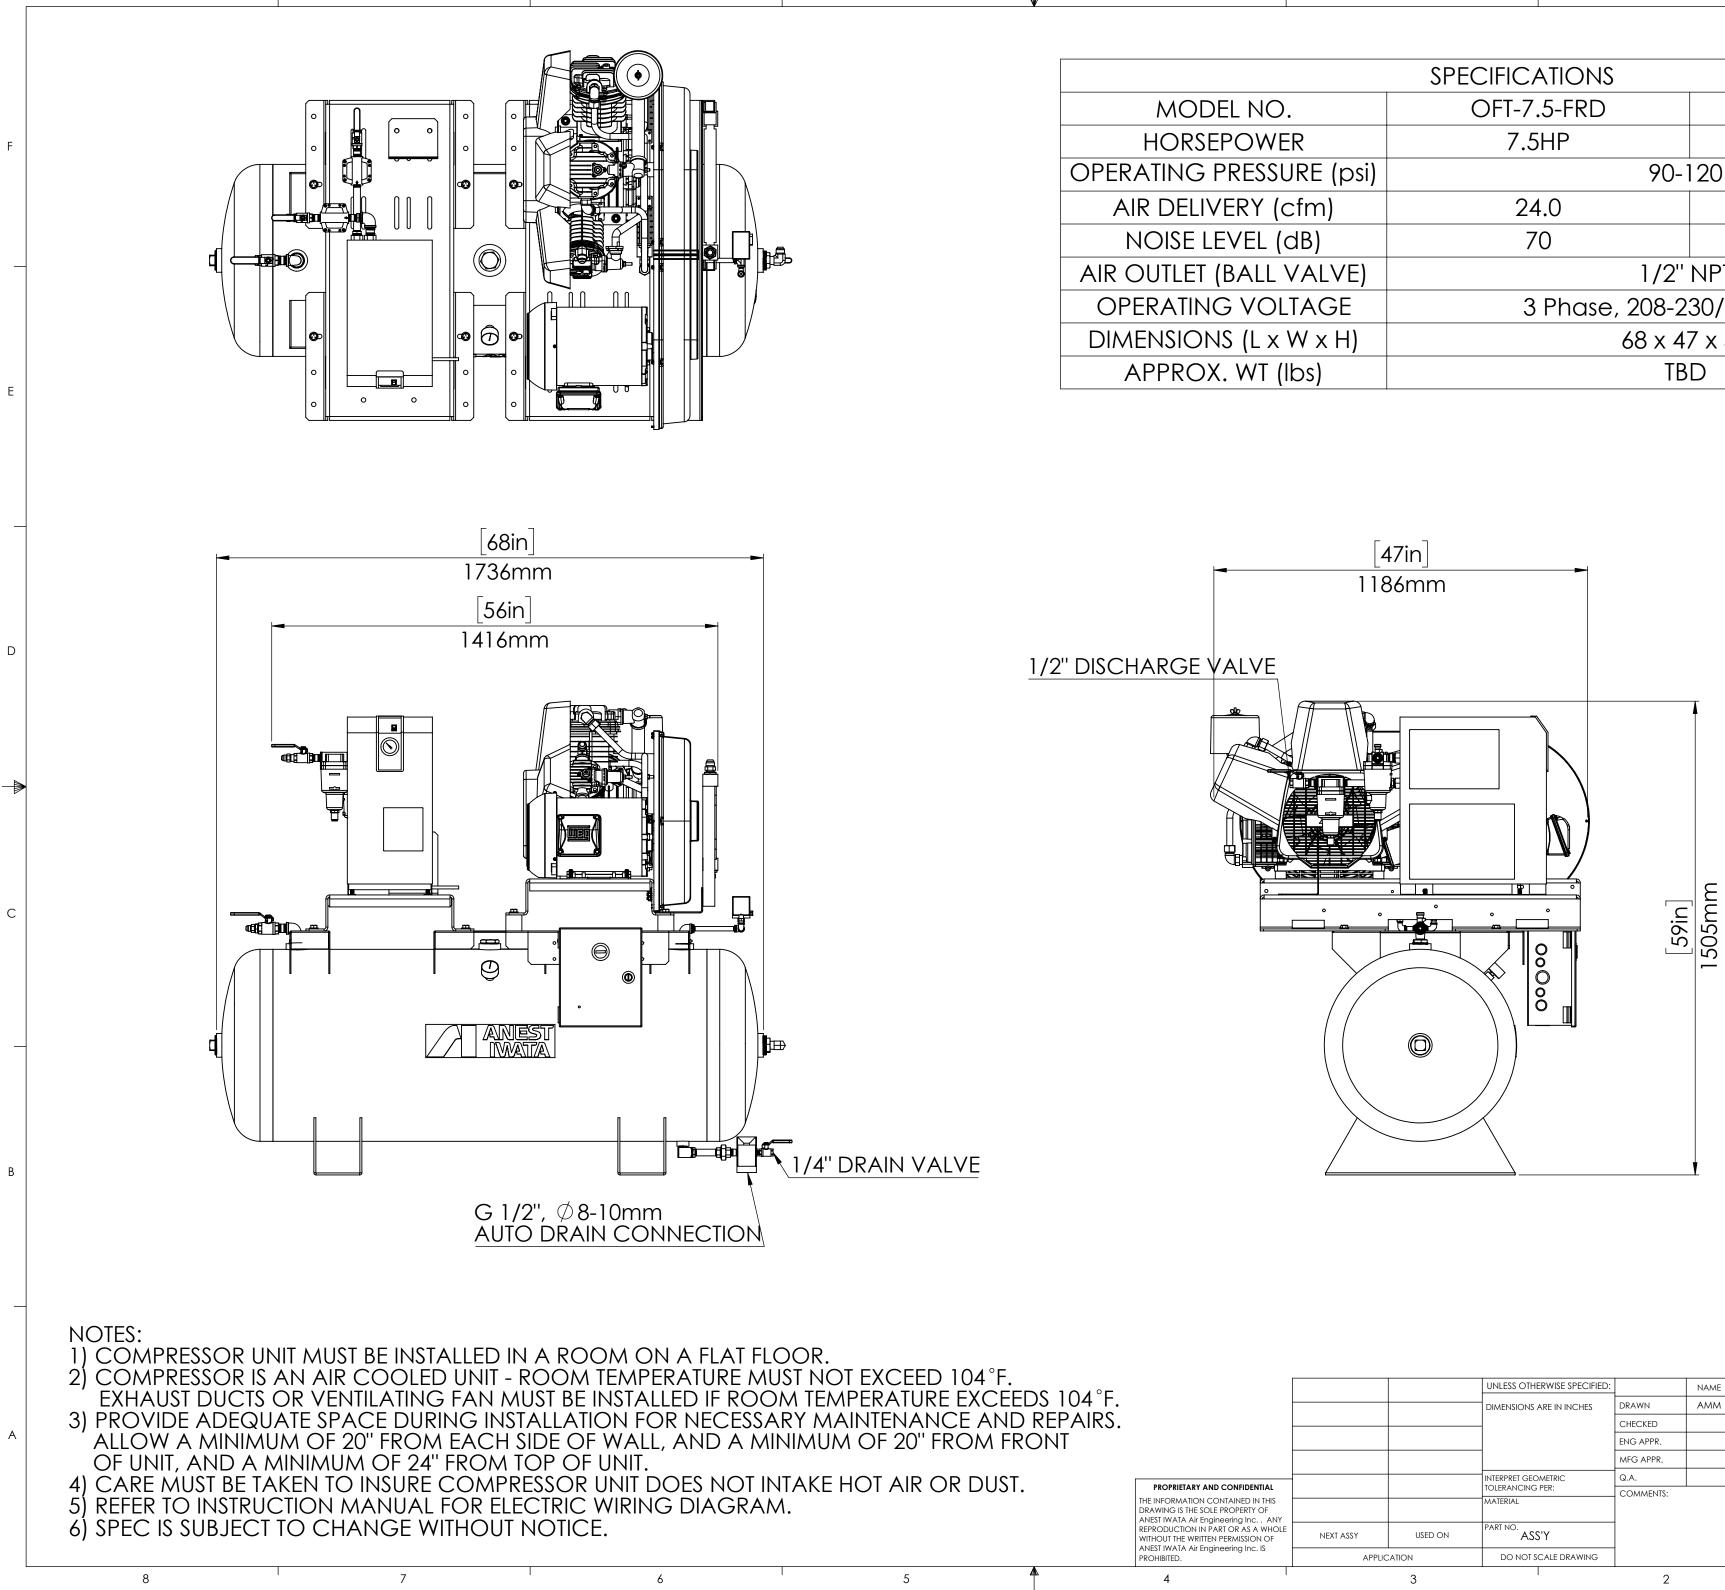

| SPECIFICATIONS              |                                                                                  |  |  |  |  |  |  |
|-----------------------------|----------------------------------------------------------------------------------|--|--|--|--|--|--|
| OFT-7.5-FRD                 | OFT-10-FRD                                                                       |  |  |  |  |  |  |
| 7.5HP                       | 10HP                                                                             |  |  |  |  |  |  |
| 90-120                      |                                                                                  |  |  |  |  |  |  |
| 24.0                        | 30.0                                                                             |  |  |  |  |  |  |
| 70                          | 75                                                                               |  |  |  |  |  |  |
| 1/2" NPT                    |                                                                                  |  |  |  |  |  |  |
| 3 Phase, 208-230/460V, 60Hz |                                                                                  |  |  |  |  |  |  |
| 68 x 47 x 59                |                                                                                  |  |  |  |  |  |  |
| TBD                         |                                                                                  |  |  |  |  |  |  |
|                             | OFT-7.5-FRD<br>7.5HP<br>90-1<br>24.0<br>70<br>1/2"<br>3 Phase, 208-23<br>68 x 47 |  |  |  |  |  |  |