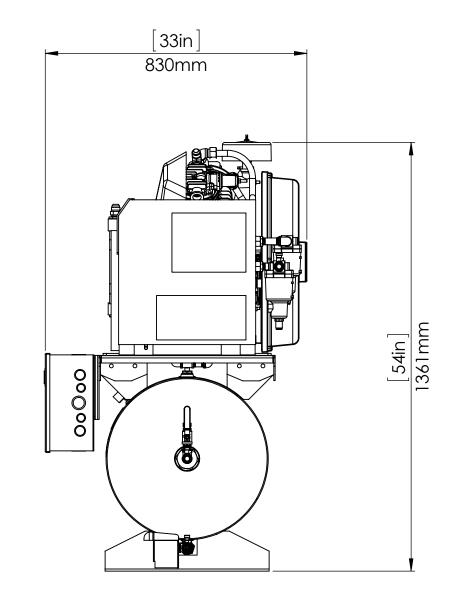

| SPECIFIC                 | CATIONS                     |  |  |  |  |
|--------------------------|-----------------------------|--|--|--|--|
| MODEL NO.                | OFT-5-FRD-60                |  |  |  |  |
| HORSEPOWER               | 5HP                         |  |  |  |  |
| OPERATING PRESSURE (psi) | 90-120                      |  |  |  |  |
| AIR DELIVERY (cfm)       | 15.0                        |  |  |  |  |
| NOISE LEVEL (dB)         | 73                          |  |  |  |  |
| AIR OUTLET (BALL VALVE)  | 1/2" NPT                    |  |  |  |  |
| OPERATING VOLTAGE        | 3 Phase, 208-230/460V, 60Hz |  |  |  |  |
| DIMENSIONS (L x W x H)   | 68 x 33 x 54                |  |  |  |  |
| APPROX. WT (lbs)         | TBD                         |  |  |  |  |
|                          |                             |  |  |  |  |