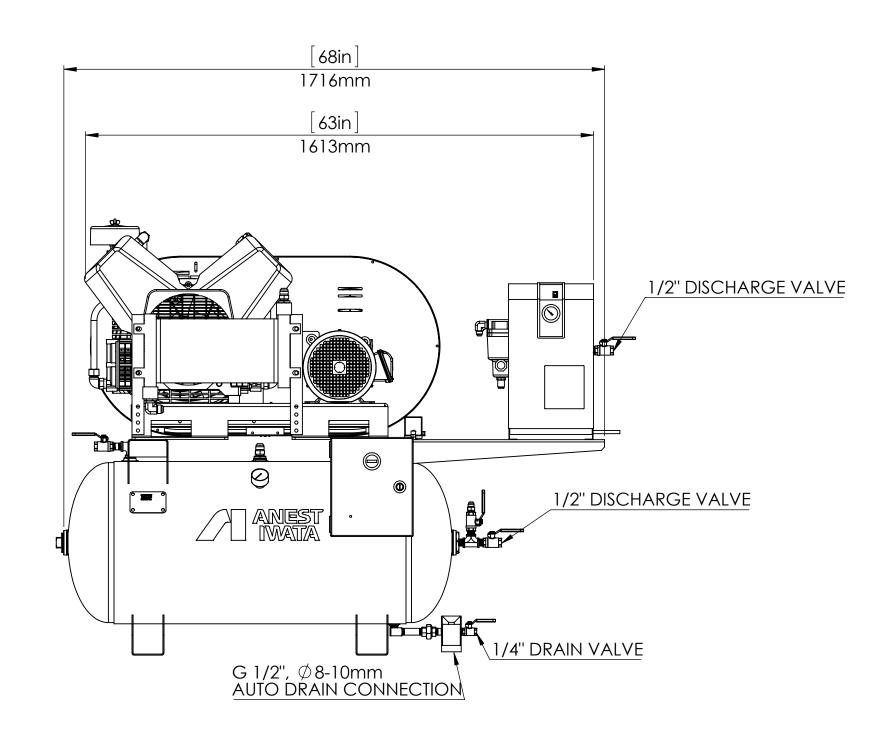

| SPECIFIC                 | CATIONS                     |  |  |  |  |
|--------------------------|-----------------------------|--|--|--|--|
| MODEL NO.                | OFT-5-FRD-60                |  |  |  |  |
| HORSEPOWER               | 5HP                         |  |  |  |  |
| OPERATING PRESSURE (psi) | 90-120                      |  |  |  |  |
| AIR DELIVERY (cfm)       | 15.0                        |  |  |  |  |
| NOISE LEVEL (dB)         | 73                          |  |  |  |  |
| AIR OUTLET (BALL VALVE)  | 1/2" NPT                    |  |  |  |  |
| OPERATING VOLTAGE        | 3 Phase, 208-230/460V, 60Hz |  |  |  |  |
| DIMENSIONS (L x W x H)   | 68 x 33 x 54                |  |  |  |  |
| APPROX. WT (lbs)         | TBD                         |  |  |  |  |
|                          |                             |  |  |  |  |