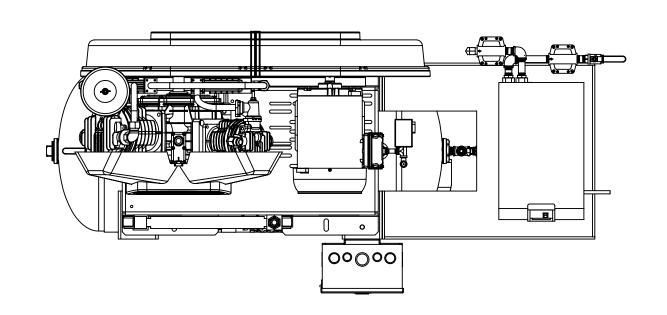

| SPECIFIC                 | CATIONS                     |  |  |  |  |
|--------------------------|-----------------------------|--|--|--|--|
| MODEL NO.                | OFT-5-FRD-60                |  |  |  |  |
| HORSEPOWER               | 5HP                         |  |  |  |  |
| OPERATING PRESSURE (psi) | 90-120                      |  |  |  |  |
| AIR DELIVERY (cfm)       | 15.0                        |  |  |  |  |
| NOISE LEVEL (dB)         | 73                          |  |  |  |  |
| AIR OUTLET (BALL VALVE)  | 1/2" NPT                    |  |  |  |  |
| OPERATING VOLTAGE        | 3 Phase, 208-230/460V, 60Hz |  |  |  |  |
| DIMENSIONS (L x W x H)   | 68 x 33 x 54                |  |  |  |  |
| APPROX. WT (lbs)         | TBD                         |  |  |  |  |
|                          |                             |  |  |  |  |