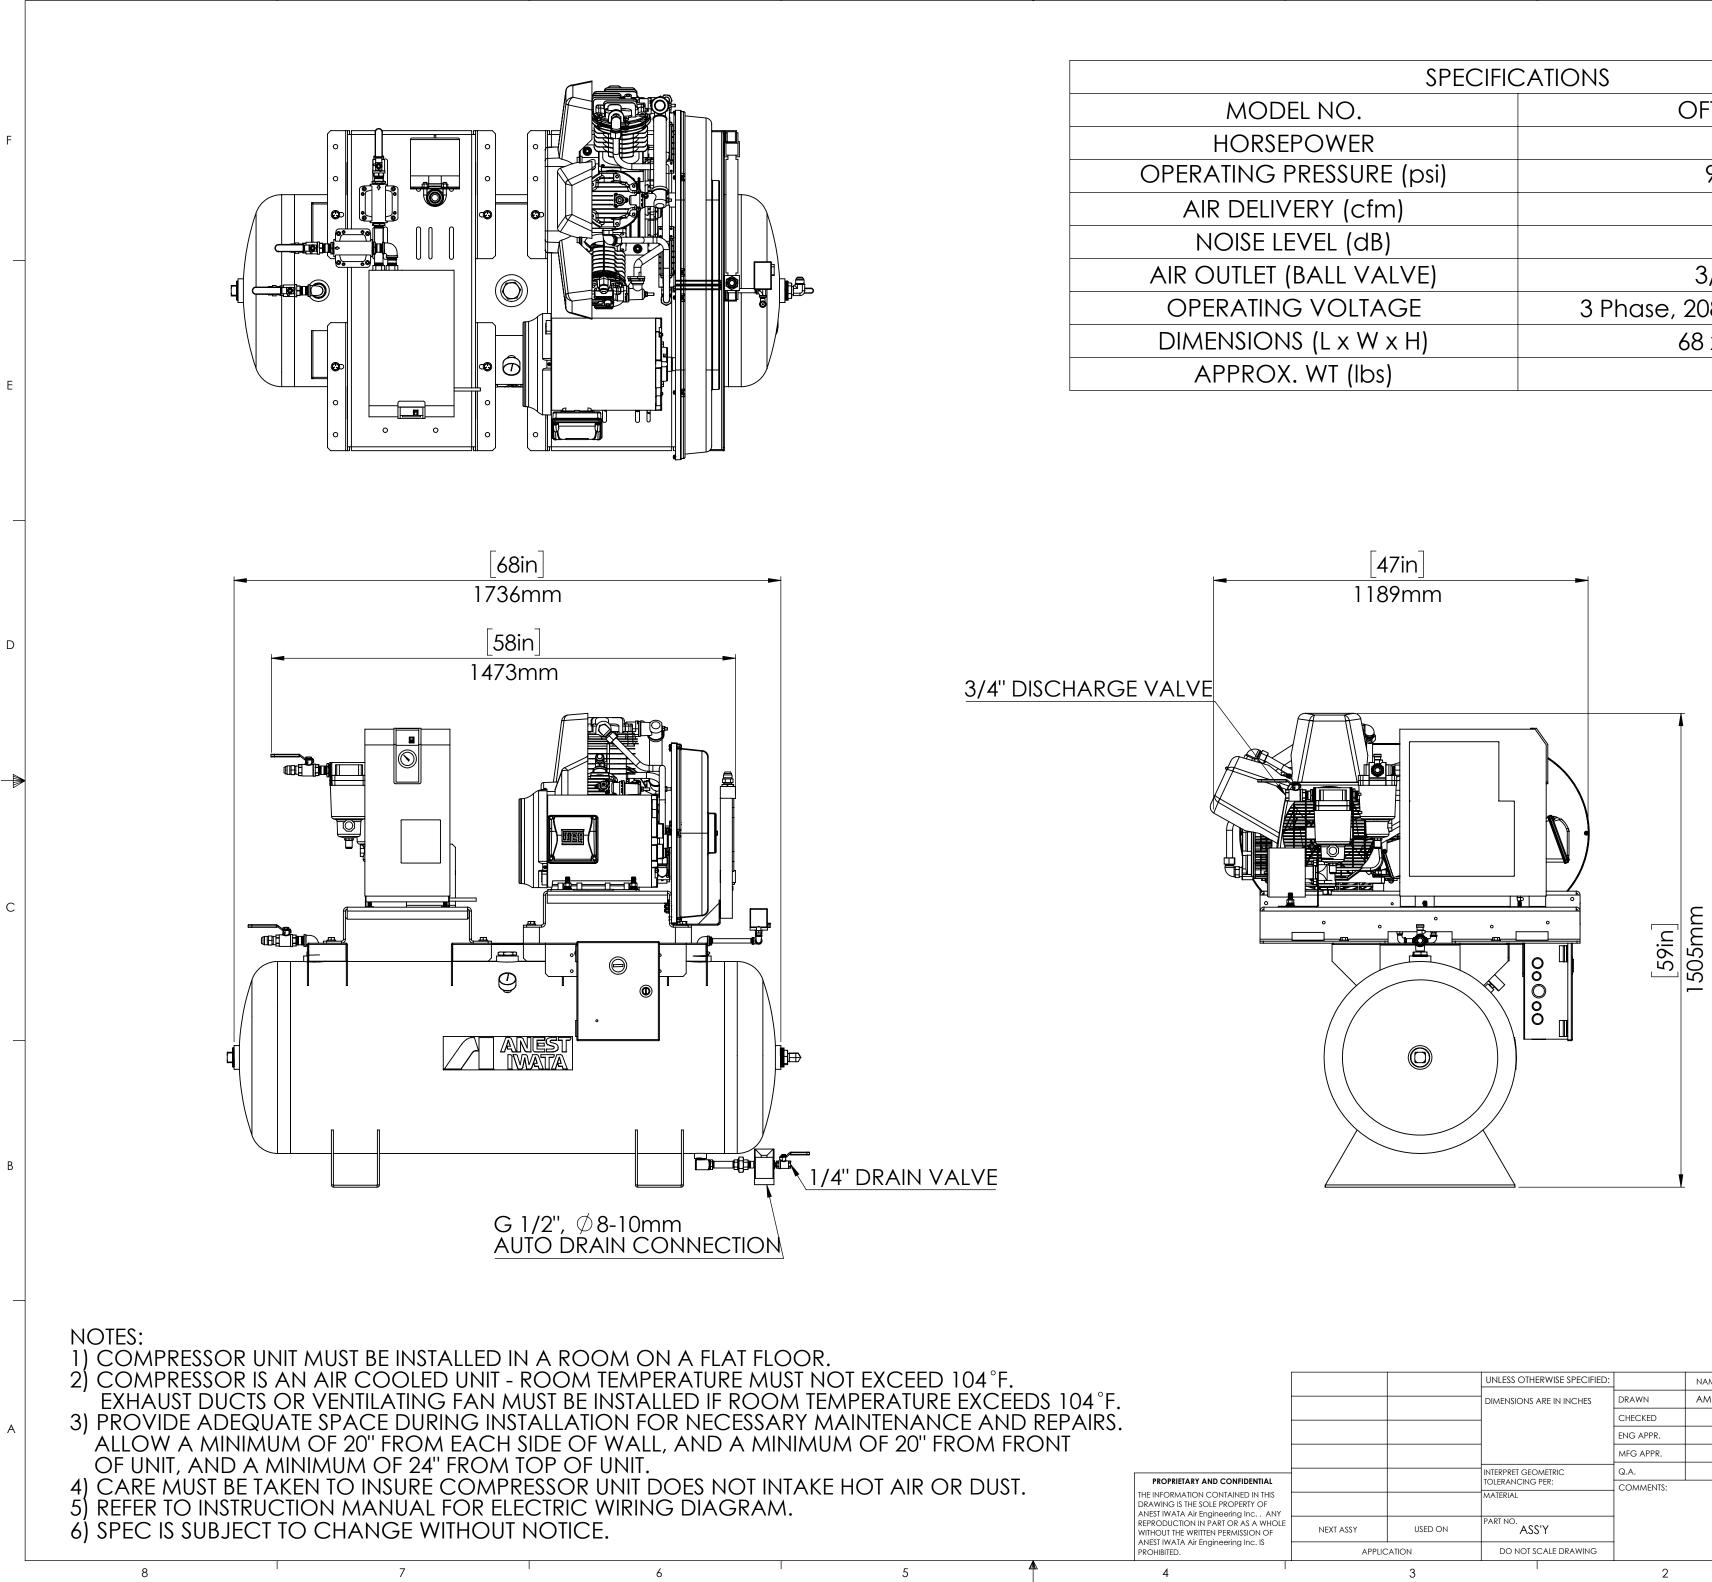

| SPECIFICATIONS                       |                             |  |  |  |  |
|--------------------------------------|-----------------------------|--|--|--|--|
| MODEL NO.                            | OFT-15-FRD                  |  |  |  |  |
| HORSEPOWER                           | 15HP                        |  |  |  |  |
| PERATING PRESSURE (psi)              | 90-120                      |  |  |  |  |
| AIR DELIVERY (cfm)                   | 41.0                        |  |  |  |  |
| NOISE LEVEL (dB)                     | 74                          |  |  |  |  |
| IR OUTLET (BALL VALVE)               | 3/4" NPT                    |  |  |  |  |
| OPERATING VOLTAGE                    | 3 Phase, 208-230/460V, 60Hz |  |  |  |  |
| DIMENSIONS ( $L \times W \times H$ ) | 68 x 47 x 59                |  |  |  |  |
| APPROX. WT (lbs)                     | TBD                         |  |  |  |  |

D

С

|                                                                                       |             |         | UNLESS OTHERWISE SPECIFIED: |           | NAME | DATE    | ANEST IWATA Air Engineering Inc.           |
|---------------------------------------------------------------------------------------|-------------|---------|-----------------------------|-----------|------|---------|--------------------------------------------|
| -                                                                                     |             |         | DIMENSIONS ARE IN INCHES    | DRAWN     | AMM  | 11/6/19 |                                            |
| _                                                                                     |             |         |                             | CHECKED   |      |         | TITLE:                                     |
|                                                                                       |             |         |                             | ENG APPR. |      |         | OFT-15-FRD-120                             |
|                                                                                       |             |         |                             | MFG APPR. |      |         |                                            |
|                                                                                       |             |         | INTERPRET GEOMETRIC         | Q.A.      |      |         | 15HP OILLESS RECIPROCATING<br>DRYER DUPLEX |
| ETARY AND CONFIDENTIAL                                                                |             |         |                             | COMMENTS: |      |         |                                            |
| NATION CONTAINED IN THIS<br>IS THE SOLE PROPERTY OF                                   |             |         | MATERIAL                    |           |      |         | SIZE DWG. NO. REV                          |
| TA Air Engineering Inc ANY<br>CTION IN PART OR AS A WHOLE<br>HE WRITTEN PERMISSION OF | NEXT ASSY   | USED ON | PART NO.<br>ASS'Y           | -         |      |         | <b>C</b> OFT-15(H)-FRD-120                 |
| TA Air Engineering Inc. IS<br>).                                                      | APPLICATION |         | DO NOT SCALE DRAWING        |           |      |         | SCALE: 1:12 WEIGHT: SHEET 1 OF 1           |
| Γ.                                                                                    |             | 3       |                             | 2         |      |         | 1                                          |