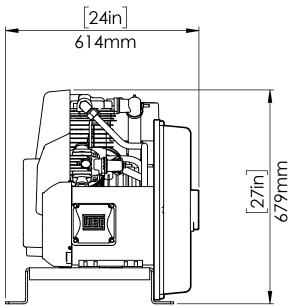

8

D

С

В

А

|                               |       |      |                              | OFB-7.5              |  |  |
|-------------------------------|-------|------|------------------------------|----------------------|--|--|
| HORSEPOWER                    |       |      | 7.5                          |                      |  |  |
| MAX. OPERATING PRESSURE (PSI) |       |      | 120                          |                      |  |  |
| AIR DELIVERY (CF              | M)    |      | 24                           |                      |  |  |
| AIR OUTLET                    |       |      | 3/4" NPT                     |                      |  |  |
| OPERATING VOLTA               | AGE   | 0.0  | 3 PHASE, 208-230V/460V, 60Hz |                      |  |  |
| DIMENSIONS (INC)              | HES)  |      | 47" x 24" x 27               |                      |  |  |
| APPROX. WT. (LB               | S.)   |      | 400                          |                      |  |  |
|                               |       |      |                              |                      |  |  |
| UNLESS OTHERWISE SPECIFIED:   |       | NAME | DATE                         |                      |  |  |
|                               | DRAWN | AMM  | 4/29/20                      | Air Engineering Inc. |  |  |
| MILLIMETERS CHECKED A         |       | AGH  | 4/30/20                      |                      |  |  |