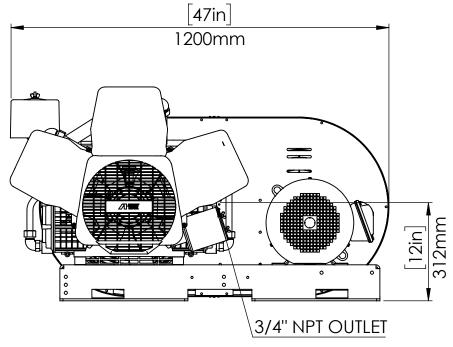

|       |                                                                                                                                                                                                                                                                                                                                                                                                                                                                                                                                                                                                                                                                                                                                                                                                                                                                                                                                                                                                                                                                                                                                                                                                                                                                                                                                                                                                                                                                                                                                                                   | · \ •                                                                        |            | I                                       |   |   |                                                                                                                                                                                                                                     |                                                                                         |
|-------|-------------------------------------------------------------------------------------------------------------------------------------------------------------------------------------------------------------------------------------------------------------------------------------------------------------------------------------------------------------------------------------------------------------------------------------------------------------------------------------------------------------------------------------------------------------------------------------------------------------------------------------------------------------------------------------------------------------------------------------------------------------------------------------------------------------------------------------------------------------------------------------------------------------------------------------------------------------------------------------------------------------------------------------------------------------------------------------------------------------------------------------------------------------------------------------------------------------------------------------------------------------------------------------------------------------------------------------------------------------------------------------------------------------------------------------------------------------------------------------------------------------------------------------------------------------------|------------------------------------------------------------------------------|------------|-----------------------------------------|---|---|-------------------------------------------------------------------------------------------------------------------------------------------------------------------------------------------------------------------------------------|-----------------------------------------------------------------------------------------|
|       |                                                                                                                                                                                                                                                                                                                                                                                                                                                                                                                                                                                                                                                                                                                                                                                                                                                                                                                                                                                                                                                                                                                                                                                                                                                                                                                                                                                                                                                                                                                                                                   | \ <u>3/4" h</u>                                                              | NPT OUTLET | -                                       |   |   |                                                                                                                                                                                                                                     |                                                                                         |
| 233mm | <ul> <li>o</li> <li>o</li></ul> | [36in]<br>914mm<br>[.55in]<br>4x 14mn<br>(19in)<br>483mm<br>[40in]<br>1016mm |            | [1in] [17.5in] [1in]<br>25mm 445mm 25mm |   |   | (                                                                                                                                                                                                                                   | SSOR IS A<br>DUCTS OF<br>ADEQUA<br>MINIMUN<br>ST BE TAK<br>INSTRUCT<br>JBJECT TC<br>HOR |
|       |                                                                                                                                                                                                                                                                                                                                                                                                                                                                                                                                                                                                                                                                                                                                                                                                                                                                                                                                                                                                                                                                                                                                                                                                                                                                                                                                                                                                                                                                                                                                                                   |                                                                              |            |                                         |   |   | PROPRIETARY AND CONFIDENTIAL<br>THE INFORMATION CONTAINED IN THIS<br>DRAWING IS THE SOLE PROPERTY OF<br>ANEST IWATA. ANY<br>REPRODUCTION IN PART OR AS A WHOL<br>WITHOUT THE WRITTEN PERMISSION OF<br>ANEST IWATA IS<br>PROHIBITED. | TOLERANCIN<br>MATERIAL<br>ASS'                                                          |
| 8     | 7                                                                                                                                                                                                                                                                                                                                                                                                                                                                                                                                                                                                                                                                                                                                                                                                                                                                                                                                                                                                                                                                                                                                                                                                                                                                                                                                                                                                                                                                                                                                                                 | Ι                                                                            | 6          | Ι                                       | 5 | f | 4                                                                                                                                                                                                                                   |                                                                                         |

8

D

С

В

А

|                               |       |      |                              | OFB-7.5              |  |  |
|-------------------------------|-------|------|------------------------------|----------------------|--|--|
| HORSEPOWER                    |       |      | 7.5                          |                      |  |  |
| MAX. OPERATING PRESSURE (PSI) |       |      | 120                          |                      |  |  |
| AIR DELIVERY (CF              | M)    |      | 24                           |                      |  |  |
| AIR OUTLET                    |       |      | 3/4" NPT                     |                      |  |  |
| OPERATING VOLTA               | AGE   | 0.0  | 3 PHASE, 208-230V/460V, 60Hz |                      |  |  |
| DIMENSIONS (INC)              | HES)  |      | 47" x 24" x 27               |                      |  |  |
| APPROX. WT. (LB               | S.)   |      | 400                          |                      |  |  |
|                               |       |      |                              |                      |  |  |
| UNLESS OTHERWISE SPECIFIED:   |       | NAME | DATE                         |                      |  |  |
|                               | DRAWN | AMM  | 4/29/20                      | Air Engineering Inc. |  |  |
| MILLIMETERS CHECKED A         |       | AGH  | 4/30/20                      |                      |  |  |