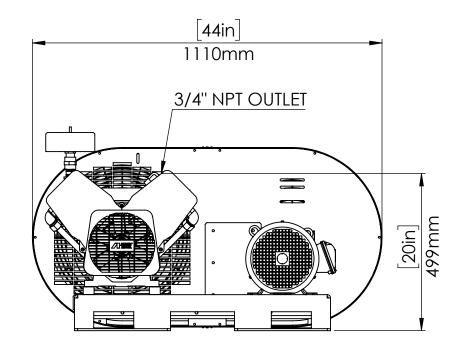

|                               | OFB-3                        |
|-------------------------------|------------------------------|
| HORSEPOWER                    | 3                            |
| MAX. OPERATING PRESSURE (PSI) | 120                          |
| AIR DELIVERY (CFM)            | 9.5                          |
| AIR OUTLET                    | 3/4" NPT                     |
| OPERATING VOLTAGE             | 3 PHASE, 208-230V/460V, 60Hz |
| DIMENSIONS (INCHES)           | 44" x 25" x 25"              |
| APPROX. WT. (LBS.)            | 180                          |