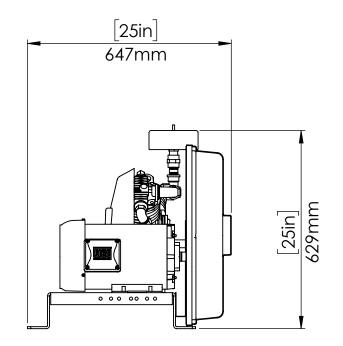

|                               | OFB-3                        |
|-------------------------------|------------------------------|
| HORSEPOWER                    | 3                            |
| MAX. OPERATING PRESSURE (PSI) | 120                          |
| AIR DELIVERY (CFM)            | 9.5                          |
| AIR OUTLET                    | 3/4" NPT                     |
| OPERATING VOLTAGE             | 3 PHASE, 208-230V/460V, 60Hz |
| DIMENSIONS (INCHES)           | 44" x 25" x 25"              |
| APPROX. WT. (LBS.)            | 180                          |