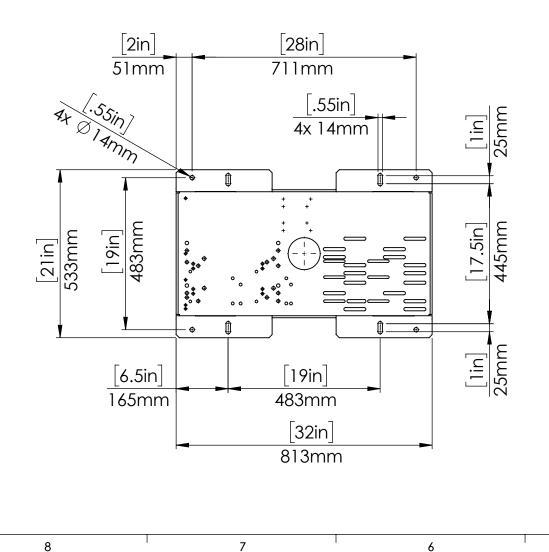

5

D

С

В

А

<u>NOTES:</u>

1) COMPRESSOR UNIT MUST BE INSTALLED IN A ROOM ON A FLAT FLOOR 2) COMPRESSOR IS AN AIR COOLED UNIT - ROOM TEMPERATURE MUST NOT EXCEED 104° F EXHAUST DUCTS OR VENTILATING FAN MUST BE INSTALLED IF ROOM TEMPERATURE EXCEEDS 104° F 3) PROVIDE ADEQUATE SPACE DURING INSTALLATION FOR NECESSARY MAINTENANCE AND REPAIRS ALLOW A MINIMUM OF 20" ON EACH SIDE AND 24" FROM TOP OF UNIT FROM WALLS 4) CARE MUST BE TAKEN TO INSURE COMPRESSOR UNIT DOES NOT INTAKE HOT AIR OR DUST 5) REFER TO INSTRUCTION MANUAL FOR ELECTRIC WIRING DIAGRAM 6) SPEC IS SUBJECT TO CHANGE WITHOUT NOTICE